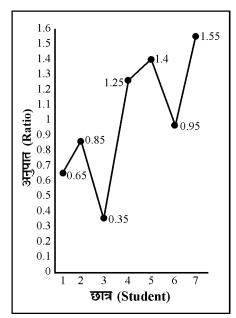

24. आठ वर्षों के दौरान औसत उत्पादन था

The average production during the eight years was

- (A)  $62.5 \overline{\text{MT}}$
- (B) 67.2 MT
- (C) 50.0 MT
- (D) 52.8 MT

| 25. | उत्पादन में पिछले वर्ष की तुलना में अधिकतम<br>प्रतिशत घटत किस वर्ष रही ?                                        |  |  |  |  |  |  |  |  |
|-----|-----------------------------------------------------------------------------------------------------------------|--|--|--|--|--|--|--|--|
|     | The maximum percentage decrease of production over the previous year was in the year:                           |  |  |  |  |  |  |  |  |
|     | (A) 2017-18 (B) 2018-19                                                                                         |  |  |  |  |  |  |  |  |
|     | (C) 2013-14 (D) 2014-15                                                                                         |  |  |  |  |  |  |  |  |
| 26. | 2014-15 में कच्चे ऊन का उत्पादन 2019-20 के<br>उत्पादन काथा।                                                     |  |  |  |  |  |  |  |  |
|     | The production of raw wool in 2014-15 was of the production in 2019-20.                                         |  |  |  |  |  |  |  |  |
|     | (A) $\frac{2}{3}$ (B) $\frac{1}{3}$                                                                             |  |  |  |  |  |  |  |  |
|     | (C) $\frac{1}{2}$ (D) $\frac{3}{4}$                                                                             |  |  |  |  |  |  |  |  |
| 27. | कच्चे ऊन के उत्पादन में उच्चतम वृद्धि का वर्ष था :                                                              |  |  |  |  |  |  |  |  |
|     | The maximum rise in the production of                                                                           |  |  |  |  |  |  |  |  |
|     | raw wool was in the year:                                                                                       |  |  |  |  |  |  |  |  |
|     | (A) 2020-21 (B) 2017-18                                                                                         |  |  |  |  |  |  |  |  |
|     | (C) 2016-17 (D) 2019-20                                                                                         |  |  |  |  |  |  |  |  |
| 28. | पहले चार वर्षों के उत्पादन की तुलना में अन्तिम चार वर्षों में कच्चे ऊन का उत्पादन%                              |  |  |  |  |  |  |  |  |
|     | बढ़ गया ।                                                                                                       |  |  |  |  |  |  |  |  |
|     | During the last four years the production of raw wool increased by % on the production of the first four years. |  |  |  |  |  |  |  |  |
|     | (A) 22.2 (B) 26.8                                                                                               |  |  |  |  |  |  |  |  |