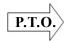

निर्देश (19-23): प्रश्न दिए गए ग्राफ पर आधारित हैं। इन प्रश्नों के उत्तर दें।

**Directions (19-23):** The questions are based on the below shown graph. Answer these questions.

ग्राफ में एक परीक्षा में 7 छात्रों के इतिहास और भूगोल के अंकों का अनुपात दर्शाया गया है।

The graph shows the ratio of marks of History to Geography of 7 students in an examination.

19. भूगोल में छात्र 3 से 4 के मध्य अंक की प्रतिशत बढ़त है –

Percentage increase of marks in Geography from student 3 to 4 is –

- (A) 20
- (B) 15
- (C) 90
- (D) ऑकड़े अपर्याप्त/Insufficient data

**20.** इतिहास/भूगोल के अधिकतम अनुपात और न्यूनतम अनुपात का अंतर है

The difference of the maximum ratio and minimum ratio of History/Geography is

- (A) 0.50
- (B) 0.45
- (C) 0.90
- (D) 1.20

21. छात्र 4 को भूगोल में 60 अंक मिले । उसके इतिहास में अंक हैं

Student 4 got 60 marks in Geography. His marks in History are –

- $(A) \quad 68$
- (B) 48
- (C) 75
- (D) इनमें से कोई नहीं / None of these
- 22. कितने छात्रों ने भूगोल की अपेक्षा इतिहास में ज्यादा अंक अर्जित किए ?

How many students got more marks in History than in Geography?

- (A) 3
- (B) 2
- (C) 4
- (D) 5
- 23. निम्न में से किन छात्रों को भूगोल की अपेक्षा इतिहास में कम अंक मिले ?

Which of the following students got less marks in History than in Geography?

- (A) 1, 2, 3, 6
- (B) 1, 3, 5, 6
- (C) 1, 4, 5, 7
- (D) 4, 5, 7

निर्देश (24-28) : ग्राफ का अध्ययन कर निम्नलिखित प्रश्नों के उत्तर देवें :

**Directions (24-28) :** Study the graph and answer the following questions :