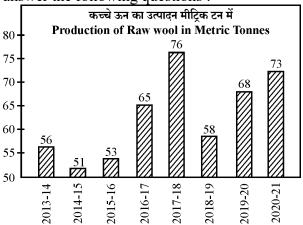

- (A) 90
- (B) 15
- (C) आँकड़े अपर्याप्त/Insufficient data
- (D) 20

निर्देश (11-15) : ग्राफ का अध्ययन कर निम्नलिखित प्रश्नों के उत्तर देवें :

**Directions (11-15) :** Study the graph and answer the following questions :

11. उत्पादन में पिछले वर्ष की तुलना में अधिकतम प्रतिशत घटत किस वर्ष रही ?

The maximum percentage decrease of production over the previous year was in the year:

- (A) 2013-14
- (B) 2018-19
- (C) 2014-15
- (D) 2017-18

| 12. | 2014-15 में कच्चे ऊन का उत्पादन 2019-20 के                                                                      | निर्देश                                                                                 | (10                                                                  | 6-20)                     | : दी ग                    | ाई तालि                   | नका के           | आधार                      | पर                        |  |
|-----|-----------------------------------------------------------------------------------------------------------------|-----------------------------------------------------------------------------------------|----------------------------------------------------------------------|---------------------------|---------------------------|---------------------------|------------------|---------------------------|---------------------------|--|
|     | उत्पादन का था ।                                                                                                 | निम्नलिखित प्रश्नों के उत्तर दीजिए :                                                    |                                                                      |                           |                           |                           |                  |                           |                           |  |
|     | The production of raw wool in 2014-15                                                                           | <b>Directions (16-20):</b> Read the following table                                     |                                                                      |                           |                           |                           |                  |                           |                           |  |
|     | was of the production in                                                                                        | and answer the questions given below it.<br>पाँच सेल्समैन द्वारा अर्जित वार्षिक कमीशन   |                                                                      |                           |                           |                           |                  |                           |                           |  |
|     | 2019-20.                                                                                                        | Yearly Commission Earned by Five Salesmen                                               |                                                                      |                           |                           |                           |                  |                           |                           |  |
|     | 1 1                                                                                                             |                                                                                         |                                                                      |                           |                           |                           |                  |                           |                           |  |
|     | (A) $\frac{1}{2}$ (B) $\frac{1}{3}$                                                                             |                                                                                         | वर्ष                                                                 | 2015                      | 2016                      | 2017                      | 2018             | 2019                      | 2020                      |  |
|     | (C) $\frac{3}{4}$ (D) $\frac{2}{3}$                                                                             |                                                                                         | ear)                                                                 |                           |                           |                           |                  |                           |                           |  |
|     | 4 3                                                                                                             | सेल्समैन<br>(Salesm                                                                     | \                                                                    |                           |                           |                           |                  |                           |                           |  |
|     |                                                                                                                 | A                                                                                       |                                                                      | 27,350                    | 28,500                    | 25,200                    | 29,800           | 24,600                    | 27,000                    |  |
| 13. | कच्चे ऊन के उत्पादन में उच्चतम वृद्धि का वर्ष था :                                                              | B                                                                                       |                                                                      | 26,850<br>26,200          | 27,900<br>27,800          | 27,400<br>28,200          | 28,000<br>29,100 | 28,500<br>29,400          | 29,000<br>30,000          |  |
|     | The maximum rise in the production of                                                                           | D                                                                                       |                                                                      | 27,850                    | 30,040                    | 29,800                    | 30,060           | 29,800                    | 32,000                    |  |
|     | raw wool was in the year:                                                                                       | योग (Ta                                                                                 | otal)                                                                | 28,640<br><b>1,36,890</b> | 29,000<br><b>1,43,240</b> | 28,750<br><b>1,39,350</b> |                  | 29,750<br><b>1,42,050</b> | 29,700<br><b>1,47,700</b> |  |
|     | (A) 2016-17 (B) 2017-18 (C) 2019-20 (D) 2020-21                                                                 |                                                                                         |                                                                      | न में से वि               |                           |                           |                  |                           |                           |  |
|     | (C) 2017-20 (D) 2020-21                                                                                         |                                                                                         | उच्च                                                                 | व्रतम और                  | न्यूनतम                   | कमीशन                     | का अंतर          | अधिकत                     | महै ?                     |  |
| 14. | पहले चार वर्षों के उत्पादन की तुलना में अन्तिम                                                                  |                                                                                         | dif                                                                  | which<br>ference          | e betv                    | veen 1                    | the hi           | ghest                     | and                       |  |
| 14. | चार वर्षों में कच्चे ऊन का उत्पादन %                                                                            | lowest commission earned by any salesman maximum? (A) 2019 (B) 2017                     |                                                                      |                           |                           |                           |                  |                           |                           |  |
|     |                                                                                                                 |                                                                                         |                                                                      |                           |                           |                           |                  |                           |                           |  |
|     | बढ़ गया ।                                                                                                       | (C) 2020 (D) 2018                                                                       |                                                                      |                           |                           |                           |                  |                           |                           |  |
|     | During the last four years the production of raw wool increased by % on the production of the first four years. | 17. वर्ष 2019 में सेल्समैन D द्वारा अर्जित कमीशन<br>A द्वारा अर्जित कमीशन का लगभग कितना |                                                                      |                           |                           |                           |                  |                           |                           |  |
|     | (A) 19.8 (B) 26.8                                                                                               |                                                                                         | प्रतिशत है ?<br>In the year 2019, commission earned by               |                           |                           |                           |                  |                           |                           |  |
|     | (C) 25.0 (D) 22.2                                                                                               |                                                                                         | salesman D was approximately what percent of commission earned by A? |                           |                           |                           |                  |                           |                           |  |
| 15. | आठ वर्षों के दौरान औसत उत्पादन था                                                                               |                                                                                         | (A)<br>(B)<br>(C)                                                    | 18                        | मे कोर्ट                  | <del>ਹਵੀਂ</del> /N        | one of           | thaga                     |                           |  |
|     | The average production during the eight years was                                                               |                                                                                         | <ul><li>(C) इनमें से कोई नहीं/None of these</li><li>(D) 21</li></ul> |                           |                           |                           |                  |                           |                           |  |
|     |                                                                                                                 | 18.                                                                                     | 8. किस वर्ष में सेल्समैन C द्वारा अर्जित कमीशन पिछले                 |                           |                           |                           |                  |                           |                           |  |
|     | (A) 50.0 MT                                                                                                     |                                                                                         |                                                                      | की तुल                    |                           |                           | •                |                           |                           |  |
|     | (B) 67.2 MT                                                                                                     |                                                                                         |                                                                      | which esman               |                           |                           |                  |                           |                           |  |
|     | (C) 52.8 MT                                                                                                     |                                                                                         | tha                                                                  | it of the                 | e prece                   | ding ye                   | ear?             |                           |                           |  |
|     | (D) 62.5 MT                                                                                                     |                                                                                         | (A)                                                                  | ·                         |                           | (B<br>(D                  | 1                |                           |                           |  |
| BET | A21 –4                                                                                                          | <b>1</b> —                                                                              |                                                                      |                           |                           |                           |                  |                           | D                         |  |
|     |                                                                                                                 |                                                                                         |                                                                      |                           |                           |                           |                  |                           |                           |  |