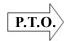

निर्देश (6-10): प्रश्न दिए गए ग्राफ पर आधारित हैं। इन प्रश्नों के उत्तर दें।

**Directions (6-10):** The questions are based on the below shown graph. Answer these questions.

ग्राफ में एक परीक्षा में 7 छात्रों के इतिहास और भूगोल के अंकों का अनुपात दर्शाया गया है।

The graph shows the ratio of marks of History to Geography of 7 students in an examination.

इतिहास/भूगोल के अधिकतम अनुपात और न्यूनतम अनुपात का अंतर है

The difference of the maximum ratio and minimum ratio of History/Geography is

- (A) 0.90
- (B) 0.45
- (C) 1.20
- (D) 0.50

7. छात्र 4 को भूगोल में 60 अंक मिले। उसके इतिहास में अंक हैं

Student 4 got 60 marks in Geography. His marks in History are –

- (A) 75
- (B) 48
- (C) इनमें से कोई नहीं / None of these
- (D) 68

**8.** कितने छात्रों ने भूगोल की अपेक्षा इतिहास में ज्यादा अंक अर्जित किए ?

How many students got more marks in History than in Geography?

- (A) 4
- (B) 2
- (C) 5
- (D) 3

9. निम्न में से किन छात्रों को भूगोल की अपेक्षा इतिहास में कम अंक मिले ?

Which of the following students got less marks in History than in Geography?

- (A) 1, 4, 5, 7
- (B) 1, 3, 5, 6
- (C) 4, 5, 7
- (D) 1, 2, 3, 6

10. भूगोल में छात्र 3 से 4 के मध्य अंक की प्रतिशत बढ़त है –

Percentage increase of marks in Geography from student 3 to 4 is –

- (A) 90
- (B) 15
- (C) आँकड़े अपर्याप्त/Insufficient data
- (D) 20

निर्देश (11-15) : ग्राफ का अध्ययन कर निम्नलिखित प्रश्नों के उत्तर देवें :

**Directions (11-15) :** Study the graph and answer the following questions :