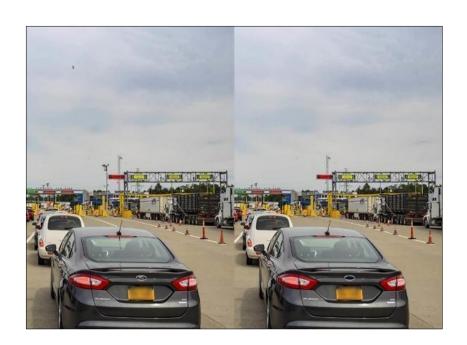

d. Wills Tower

SECTION -2 OBSERVATION

20 marks

Q. Observe the set of pictures and mention five differences you see in each picture.