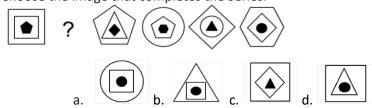

## SECTION -3 LOGICAL REASONING

30 marks

1. Which one of the following steps will complete the sequence?

2. Choose the image that completes the Series.

3. Choose the figure which is different from the rest.