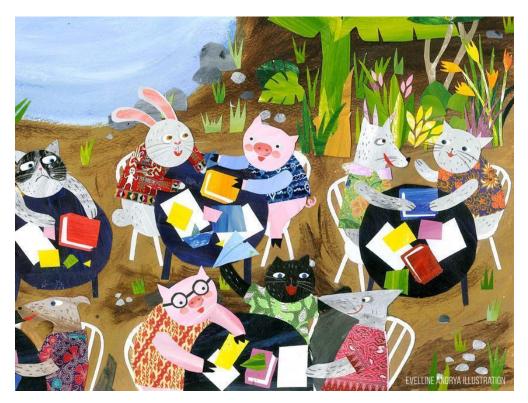

## SECTION -4 CREATIVE THINKING

20 marks

- Q: Answer any one of the below.
- a. Write a short story on the picture shown below: (Not more than 300 words)

Or

Your 4 year old niece has not seen what a hot air balloon looks like. You have no means of showing a photograph or sketching it for her or take her to see one.
 Write your description of a hot air balloon in the way you would explain it to her, so that she understands it completely. (Not more than 300 words)