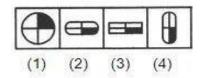

## SECTION -3 LOGICAL REASONING

30 marks

1. Which one of the following steps will complete the sequence?

2. Choose the image that completes the Series.

3. Choose the figure which is different from the rest.

- a. 1
- b. 2
- c. 3
- d. 4
- 4. A is a brother of B, C is a sister of B, D is the sister of C, How is B related to D?
  - a. Brother
  - b. Sister
  - c. Brother or Sister
  - d. Son

5. In a row of thirty five children, A is fifteenth from the right end and there are ten children between A and D. What is D's position from the left end of the row?