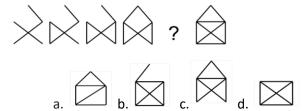

## SECTION -3 LOGICAL REASONING

30 marks

1. Which one of the following steps will complete the sequence?

2. Choose the image that completes the Series.

3. Choose the figure which is different from the rest.