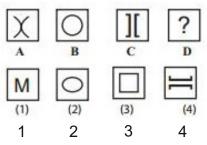

Q1 Please underline the correct answer for the following questions below

21. Which of the figures can be used to continue the series given below?

22. Which of the figures can be used to continue the series given below?