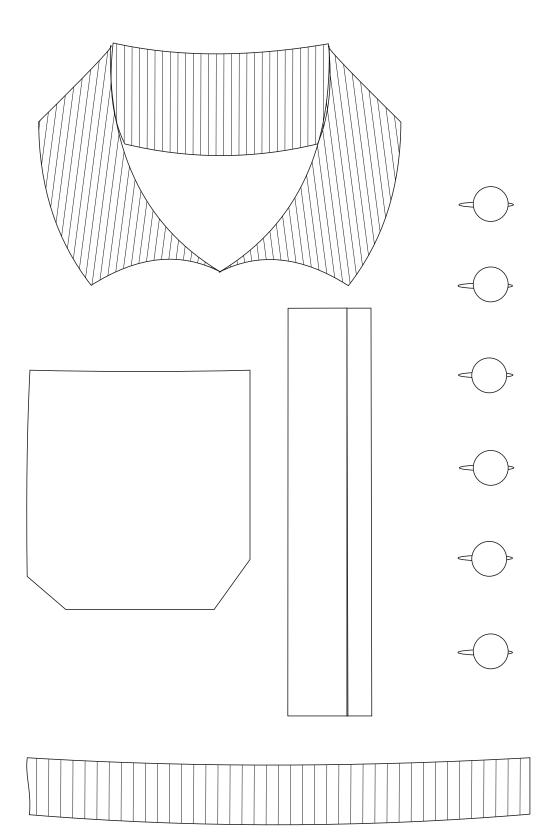

## Q2 Draw the parts of Polo Shirt proportionately on the sketch provided . Name these parts on page number 09.