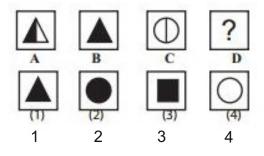

Q1 Please underline the correct answer for the following questions below

21. Which of the figures can be used to continue the series given below?

22. Which of the figures can be used to continue the series given below?