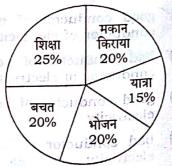

ा सकता है।

पढ़ी जा सकती है।

सकती है।

(3) बीजगणित को पढ़े बिना भी त्रिभुजों की समरूपता

(4) बीजगणित को पढ़े बिना भी सांख्यिकी पढ़ी जा

- 116. निम्नलिखित में से गणित अध्यापन का कौन-सा शैक्षणिक तरीका सबसे अच्छा है?
  - (1) शिक्षार्थियों को उनकी विद्यमान क्षमताओं को विकसित करने के लिए प्रोत्साहित करना
    - (2) केवल किमयाँ देखकर उतना ही पढ़ाना
    - (3) केवल गैप्स देखकर उन्हें दूर करना
    - (4) हर शिक्षार्थी को एक ही तरह से पढ़ाना
- 117. यदि A का वेतन B के वेतन से 25% अधिक है, तो B का वेतन A के वेतन से कितना प्रतिशत कम है?
  - (1) 25%

STANAMOND

- (2) 18%
- (3) 20%
- (4) 15%
- **118.** दो प्राकृतिक संख्याओं का योग 8 है। यदि उनके  $\frac{8}{15}$  है, तो दोनों संख्याओं को ज्ञात की जिए।
  - (1) 1, 7
- (2) 4, 4
- (3) 2, 6
- (4) 3, 5
- 119. किसी परिवार का मासिक व्यय निम्न चित्र के अनुसार है:



यदि शिक्षा तथा यात्रा पर खर्च का अन्तर 🐔,000 है, तो परिवार की कुल आय कितनी होगी?

- (1) ₹ 50,000
- (2) ₹ 40,000
- (3) ₹60,000
- (4) ₹30,000

- 116. Which among the following is the best pedagogical way to teach Mathematics?
  - Motivate the learners to develop their existing capabilities
  - (2) Find the weakness and teach only those parts
  - (3) Find the gaps and address only them
  - (4) Teach every student with the same approach | 2)
- 117. If A's salary is 25% more than that of B, then how much percent is B's salary less than that of A?
  - (1) 25%
- (2) 18%
- (3) 20%
- (4) 15%
- 118. The sum of two natural numbers is 8. Determine the numbers if the sum of their reciprocals is  $\frac{8}{15}$ .
  - (1) 1, 7
- (2) 4, 4
- (3) 2, 6

न किन्न गानम्

- , (4) 3, 5
- 119. The expenditure of