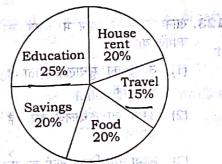

ो परिवार की कुल आय कितनी होगी?

- (1) ₹ 50,000
- (2) ₹ 40,000
- (3) ₹60,000
- (4) ₹30,000

- 116. Which among the following is the best pedagogical way to teach Mathematics?
  - Motivate the learners to develop their existing capabilities
  - (2) Find the weakness and teach only those parts
  - (3) Find the gaps and address only them
  - (4) Teach every student with the same approach | 2)
- 117. If A's salary is 25% more than that of B, then how much percent is B's salary less than that of A?
  - (1) 25%
- (2) 18%
- (3) 20%
- (4) 15%
- 118. The sum of two natural numbers is 8. Determine the numbers if the sum of their reciprocals is  $\frac{8}{15}$ .
  - (1) 1, 7
- (2) 4, 4
- (3) 2, 6

न किन्न गानम्

- , (4) 3, 5
- 119. The expenditure of a family in a month is given in the figure below:



If the difference of expenditure between education and travel is ₹4,000, then what will be the total income of the family?

- (1) ₹50,000
- (2) ₹ 40,000
- (3) ₹60,000
- (4) ₹30,000

रफ़ कार्य के लिए जगह / SPACE FOR ROUGH WORK

120. ऊष्मा का एस० आइ० मात्रक होता है ते अप है।

- (1) जूल
- (2) अर्ग<sup>®</sup>
- Find the gaps and and and only

121. यदि P, F तथा A क्रमशः दाब, बल एवं क्षेत्रफल को प्रदर्शित करते हैं, तो

- (3)  $\overrightarrow{P} = \frac{\overrightarrow{F}}{A}$  (4)  $P = \frac{\overrightarrow{F}}{A}$

122. यदि 5 सेकण्ड में एक वस्तु का संवेग 10 मात्रक से बढ़कर 25 मात्रक हो जाए, तो इस पर कार्यरत बल ्रहोता है

- 1 मात्रक (公)
- (2) 2 मात्रक
- Afre expenditure of a same (E)
  - (4) 4 मात्रक कार्या और तो तक्ष्य का

123. खाना बनाने के बर्तन में अभ्रक का उपयोग होता है, क्योंकि यह

-