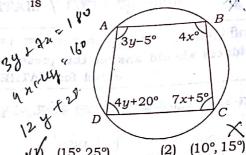

न के लिए निम्न आँकड़ों का बहुलक

25, 26, 27, 23, 27, 26, 24, x, 27, 26, 25, 25

- (1) 27
- (2) 24
- (3) 25
- (4) 26
- y=1, z=-399. यदि  $x^{3} + y^{3} + z^{3} - 3xyz$  [ कसके बराबर है?
  - (1) 6

- (4) 0
- 100. एक धार्मिक आयोजन में स्त्रियों और पुरुषों की संख्याओं का अनुपात 3:2 था। 20 और पुरुषों के आने से अनुपात उलट गया। स्त्रियों की संख्या कितनी थी?
  - (1) 36
- (2) 40
- (3) 1:16 rad m
- (4) 24
- **101.** तीन शून्येतर वास्तविक संख्याओं a, b, c के लिए यदि

$$\frac{a}{2} = \frac{b}{3} = \frac{c}{4} = \frac{2a - 3b + 5c}{k}$$

हो, तो k का मान है

- (1) 10

- (3) 20 (4) 25 decorp 102. यदि A और B कोई दो समुच्चय हों, जैसे कि  $A \setminus B = A$  हो, तब  $A \cap B$  है
  - (1) Ø
- (2) A 8
- (4)  $A \cup B$

9/1. In the given figure, ABCD is a cyclic quadrilateral. Then the ordered pair (x, y)



(15°, 25°)

- (40°, 35°) (4)
- (3) (15°, 35°) For what value of x, the mode of the following data is 27?

25, 26, 27, 23, 27, 26, 24, *x*, 27, 26, 25, 25

- (1) 27
- (3) 25
- 26

then

z = -3y=1,  $+z^3-3xyz$  equals

- (1) 6

- (3) 8 F DELLE (4) 10 FF 28

100/In a religious gathering, the ratio of number of ladies to that of gents was 3:2. When 20 more gents joined, the ratio was reversed. The number of ladies was

- n(1) 36 9h
- (2) 40
- 16
- 14) 24 THE

101. For three non-zero real numbers a, b, c if

$$\frac{a}{2} = \frac{b}{3} = \frac{c}{4} = \frac{2a - 3b + 5c}{k}$$

then the value of k is

- (1) 10
- (3) 20
- 25

If A and B be any two sets such that  $A \setminus B = A$ , then  $A \cap B$  is

- (1) Ø
- 12Y A\_
- (3) B
- (4)  $A \cup B$

SPACE FOR ROUGH WORK रफ़ कार्य के लिए जगह /