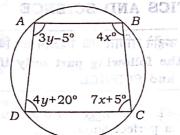

| )<br>1 VI PTO.                                                                                                                                                                                                                                                                                                                                                                                                                                    |





- (1) (15°, 25°) -
- (2) (10°, 15°)
- (3) (15°, 35°)
- (4) (40°, 35°)
- **98.** x के किस मान के लिए निम्न आँकड़ों का बहुलक

25, 26, 27, 23, 27, 26, 24, x, 27, 26, 25, 25

- (1) 27
- (2) 24
- (3) 25
- (4) 26
- y=1, z=-399. यदि  $x^{3} + y^{3} + z^{3} - 3xyz$  [ कसके बराबर है?
  - (1) 6

- (4) 0
- 100. एक धार्मिक आयोजन में स्त्रियों और पुरुषों की संख्याओं का अनुपात 3:2 था। 20 और पुरुषों के आने से अनुपात उलट गया। स्त्रियों की संख्या कितनी थी?
  - (1) 36
- (2) 40
- (3) 1:16 rad m
- (4) 24
- **101.** तीन शून्येतर वास्तविक संख्याओं a, b, c के लिए यदि

$$\frac{a}{2} = \frac{b}{3} = \frac{c}{4} = \frac{2a - 3b + 5c}{k}$$

हो, तो k का मान है

- (1) 10

- (3) 20 (4) 25 decorp 102. यदि A और B कोई दो समुच्चय हों, जैसे कि  $A \setminus B = A$  हो, तब  $A \cap B$  है
  - (1) Ø
- (2) A 8
- (4)  $A \cup