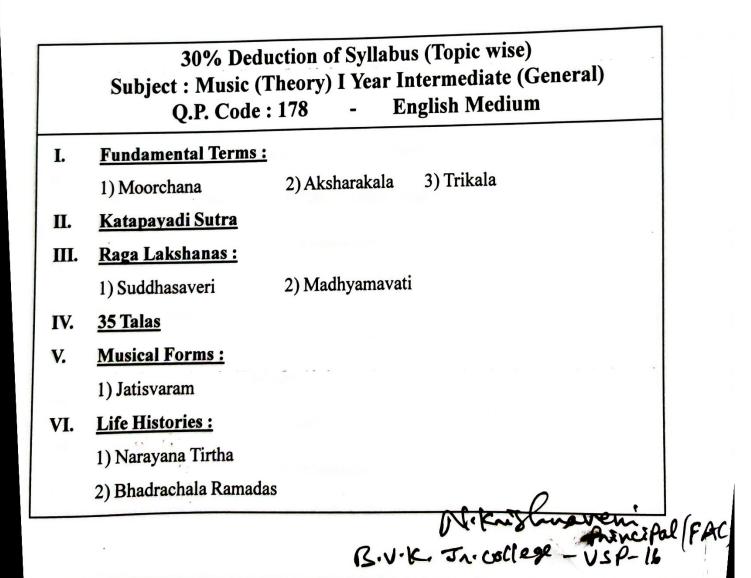

### Deducted Sylabus

- 1. సాదృశ్యము
- 2. ప్రాక్కల్పన

Dr. B. BHARATHI)

HEAD DEPT. OF LOGIC S.P.W. Jr. COLLEGE TIRUPATI

|     | 30% Deduction of Syll<br>Subject : Music (Theory) I Yea<br>Q.P. Code : 179 - | abus (Topic wise)<br>ar Intermediate (General)<br>Telugu Medium |  |
|-----|------------------------------------------------------------------------------|-----------------------------------------------------------------|--|
| I.  | పారిభాషిక పదములు :                                                           |                                                                 |  |
|     | 1) మూర్చన 2) అక్షరకాలము                                                      | 3) త్రికాలము                                                    |  |
| n.  | కటపయాది స్మూతము                                                              |                                                                 |  |
| ш.  | రాగ లక్షణములు :                                                              |                                                                 |  |
|     | 1) శుద్ధసావేరి 2) మధ్యమావతి                                                  |                                                                 |  |
| IV. | 35 తాళములు                                                                   |                                                                 |  |
| V.  | సంగీత రచనలు :                                                                |                                                                 |  |
|     | 1) జతి స్వరము                                                                |                                                                 |  |
| VI. | జీవిత చరిత్రలు :                                                             |                                                                 |  |
|     | 1) నారాయణ తీర్ధులు                                                           |                                                                 |  |
|     | 2) భదాచల రామదాసు                                                             |                                                                 |  |