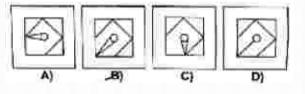

| <ul> <li>19) Which one of the given responses would be a meaningful order of the following?</li> <li>11) Which one of the following?</li> <li>12) Chatting 2. Dish 3. Vegetable 4. Mark of 5. Crooking factor of the following?</li> <li>12) Chatting 2. Dish 3. Vegetable 4. Mark of 5. Crooking factor of the following?</li> <li>13) The state state of the following?</li> <li>14) The state state of the following word.</li> <li>15) Cont of the four words given, choose the word which cannot be formed using the letters of the following word.</li> <li>12) Out of the four words given, choose the word which cannot be formed using the letters of the following word.</li> <li>15) Cont of the four words given, choose the word which cannot be formed using the letters of the following word.</li> <li>16] CUTUR ULK TRAINSMIT D) TRAINSIT</li> <li>20) From the given answer figures, sdeet in one in which</li> <li>21) From the given answer figures, sdeet in one in which</li> <li>22) The state of the four one in which</li> <li>23) From the given answer figures, sdeet in one in which</li> <li>24) From the given answer figures, sdeet in one in which</li> </ul>                                                                                                                                                                                                                                                                                                                                                                                                                                                                                                                                                                                                                                                   | Ref II.        |                              | ice & Reaso                  |                                           | AQ20176                 |     |                                                         | भाग ह : सामान्य दुद्धिमत्ता एवं तर्वशायि                                                                                 |
|-------------------------------------------------------------------------------------------------------------------------------------------------------------------------------------------------------------------------------------------------------------------------------------------------------------------------------------------------------------------------------------------------------------------------------------------------------------------------------------------------------------------------------------------------------------------------------------------------------------------------------------------------------------------------------------------------------------------------------------------------------------------------------------------------------------------------------------------------------------------------------------------------------------------------------------------------------------------------------------------------------------------------------------------------------------------------------------------------------------------------------------------------------------------------------------------------------------------------------------------------------------------------------------------------------------------------------------------------------------------------------------------------------------------------------------------------------------------------------------------------------------------------------------------------------------------------------------------------------------------------------------------------------------------------------------------------------------------------------------------------------------------------------------------------------------------------------------------------|----------------|------------------------------|------------------------------|-------------------------------------------|-------------------------|-----|---------------------------------------------------------|--------------------------------------------------------------------------------------------------------------------------|
| का स्वयंक कम दर्शी ता है?       2. पंकराना         1काटना       2. पंकराना         4 बाजार       5. पंकराना         4)1.2       4.5.3         1)1.2       4.5.3         1)1.2       5. पंकराना         A)1.2       4.5.3         1)1.2       5.3.2.1.4         1)1.2       1.5.3.2.1.4         1)1.2       1.5.3.2.1.4         1)1.2       1.5.3.2.1.4         1)1.2       1.5.3.2.1.4         1)1.2       1.5.3.2.1.4         1)1.2       1.5.3.2.1.4         1)1.2       1.5.3.2.1.4         1.5.3.2.5.1.4       1.5.2         1.5.3.2.5.1.4       1.5.2         1.5.3.2.5.1.4       1.5.2         1.5.3.2.5.1.4       1.5.2         1.5.3.2.5.1.4       1.5.2         1.5.3.2.5.1.4       1.5.2         1.5.3.2.5.1.4       1.5.2         1.5.3.2.5.1.4       1.5.2         2.5.5.1.4       1.5.2         2.5.5.1.4       1.5.2         2.5.5.1.4       1.5.2         2.5.5.1.4       1.5.2         2.5.5.1.4       1.5.2         2.5.5.5.1.4       1.5.2         2.5.5.5.1.4       1.5.2 <td< td=""><td>n)<br/> .<br/> .</td><td>Cutting<br/>Cutting<br/>Mark 9</td><td>2. Dish<br/>5.Crocking</td><td>3. Vigetable</td><td></td><td>22)</td><td>distance of 15 m<br/>walked a distant<br/>term and walked</td><td>inclues and then took a left turn and<br/>the of 30 metres. Then he took a right<br/>d a distance of 15 metres again. Z.s.</td></td<>                                                                                                                                                                                                                                                                                                                                                                                                                                                                                    | n)<br> .<br> . | Cutting<br>Cutting<br>Mark 9 | 2. Dish<br>5.Crocking        | 3. Vigetable                              |                         | 22) | distance of 15 m<br>walked a distant<br>term and walked | inclues and then took a left turn and<br>the of 30 metres. Then he took a right<br>d a distance of 15 metres again. Z.s. |
| si रसयक क्रम दर्शाता ह.<br>काटना 2.पकचान 3.सब्जी<br>4वाजार 2.पकचान<br>A)1.2 4.5.3 B)5.3.2.1.4<br>C)3.2.5.1.4 D)4.3.1.5.2<br>D) d. of the four words given, choose the word which<br>cannot be formed using the letters of the following<br>word.<br>दिएमए चार शब्दों में से वह शब्द चुलिए जो निम्नलिखित<br>शब्द के अद्यरों का प्रयोग करके लहींबलाया जा सकला,<br>TRANSLATION<br>A)RATIO ABNATION<br>C)TRANSMIT D) TRANSLI<br>TRANSLI                                                                                                                                                                                                                                                                                                                                                                                                                                                                                                                                                                                                                                                                                                                                                                                                                                                                                                                                                                                                                                                                                                                                                                                                                                                                                                                                                                                                             |                |                              |                              | िविकल्प नीचे दि                           | ये हुए शब्दो            |     | -                                                       |                                                                                                                          |
| Image: Control of the four words given, choose the word which ganot be formed using the letters of the following word.       State of the four words given, choose the word which ganot be formed using the letters of the following word.       State of the four words given, choose the word which ganot be formed using the letters of the following word.       State of the four words given, choose the word which ganot be formed using the letters of the following word.       State of the four words given, choose the word which ganot be formed using the letters of the following word.       State of the following the letters of the following the letters of the following word.         20)       Oud of the four words given, choose the word which ganot be formed using the letters of the following word.       State of the following the letters of the following word.         21)       Oud of the four words given, choose the word which ganot be formed using the letters of the following word.       State of the following the letters of the following word.         23)       Which answer figure will complete the p question figure?         adie fit of the four words given, choose the word which ganot be formed using the letters of the following word.       State of the following the letters of the following word.         React in fit of the following word.       State of the following the letters of the following the lette | 3              | हा सार्थक कर                 | मदर्शीता है?                 |                                           |                         |     |                                                         |                                                                                                                          |
| Aquart Structure       Structure         A)1,2 4,5,3       B)5,3,2,1,4         A)1,2 4,5,3       B)5,3,2,1,4         C)3,2,5,1,4       D)4,3,1,5,2         D) Out of the four words given, choose the word which cannot be formed using the letters of the following word.       State         Reart Statistical Article React of the following word.       Citre Tur React Article React of the following word.         React Statistical Article React of the following word.       Which answer figure will complete the p question figure?         React Statistical Article React of Article       | ۱              | काटना                        | 2.पकवान                      | 3. सब्जी                                  |                         |     |                                                         |                                                                                                                          |
| A)1,2 4,5,3       B)5,3,2,1,4         C)3,2,5,1,4       D)4,3,1,5,2         D) Out of the four words given, choose the word which cannot be formed using the letters of the following word.       South         (20) Out of the four words given, choose the word which cannot be formed using the letters of the following word.       (2) South         (20) Out of the four words given, choose the word which cannot be formed using the letters of the following word.       (2) South         (20) Out of the four words given, choose the word which cannot be formed using the letters of the following word.       (2) South         (20) Reaction figure via                                                                                                                                                                                                                                                                                                                                                                                                                                                                                                                                                                                                                                                                                                                                                                                                                                                                                                                                                                                                                                                                                                                                      | 4              | 4 बाजार                      | 5 प्रकामा                    |                                           |                         |     | -                                                       | मीटर चला। अन्द्र किस दिशों की ओर मु                                                                                      |
| C)3.2.5.1.4     D)4.3.1.5.2       20)     Out of the four words given, choose the word which exampted the four words given, choose the word which exampted the formed using the letters of the following word.     C) South     D) East       20)     Out of the four words given, choose the word which exampted the formed using the letters of the following word.     C) South     D) East       1     Receive and weed agence of the following word.     The answer figure will complete the p question figure?       1     Receive and weed agence of the following word.     C) TRANSLATION       A)RATIO     AB) NATION     Question figure / TRE STERIAL       C) TRANSMIT     D) TRANSIT     D) TRANSIT                                                                                                                                                                                                                                                                                                                                                                                                                                                                                                                                                                                                                                                                                                                                                                                                                                                                                                                                                                                                                                                                                                                               |                | A)1 2 4 5.                   | 3                            | B15.3.2.1.4                               |                         |     | करके खड़ाहे?                                            |                                                                                                                          |
| 20) Out of the four words given, choose the word which cannot be formed using the letters of the following word.       D) East 1         21) Cut of the four words given, choose the word which cannot be formed using the letters of the following word.       C) South 1       D) East 1         23) Cut of the four words given, choose the word which cannot be formed using the letters of the following word.       C) The start and the following word.       C) The start and the start and the following word.         23) Receive and week of the following word.       C) The start and the start and the start and the following word.       C) The start and the start and the start and the start and the start.         23) Which answer figure will complete the p question figure?       C) The start and the start and the start.         23) Which answer figure will complete the p question figure?       C) The start and the start.         23) Which answer figure will complete the p question figure?       C) The start.         23) Which answer figure will complete the p question figure?       C) The start.         23) Which answer figure will complete the p question figure?       C) The start.         23) Which answer figure will complete the p question figure?       C) The start.         24) NATION       C) TRANSHI       C) TRANSHI         25) TRANSMIT       C) TRANSHI       C) TRANSHI                                                                                                                                                                                                                                                                                                                                                                                                      |                |                              |                              |                                           |                         |     | A) North                                                | B) West                                                                                                                  |
| 20) Out of the four words given, choose the word which cannot be formed using the letters of the following word.       工程       工程       工程         23) Grave the four words given, choose the word which cannot be formed using the letters of the following word.       23) Which answer figure will complete the p question figure?         23) React A data was a glore of formed using the letters of the following word.       23) Which answer figure will complete the p question figure?         23) RATION       A)RATIO       AB)NATION         C)TRANSMIT       D)TRANSIT                                                                                                                                                                                                                                                                                                                                                                                                                                                                                                                                                                                                                                                                                                                                                                                                                                                                                                                                                                                                                                                                                                                                                                                                                                                           | (              | C]3.2, S.I,                  | ,4                           | D )4.3.1.5.2                              | 2                       |     | SCH                                                     | परिवस                                                                                                                    |
| दिए गए चार शब्दों में से वह शब्द चुनिए जो निम्नलिखित<br>शब्द के अक्षरों का प्रयोग करके नहीं बनाया जा सकता,<br>TRANSLATION<br>A)RATIO<br>C)TRANSMIT<br>D)TRANSII                                                                                                                                                                                                                                                                                                                                                                                                                                                                                                                                                                                                                                                                                                                                                                                                                                                                                                                                                                                                                                                                                                                                                                                                                                                                                                                                                                                                                                                                                                                                                                                                                                                                                 |                | cannot be f                  | iour words gi<br>ormed using | ven, choose the w<br>the letters of the f | vard which<br>following |     |                                                         |                                                                                                                          |
| TRANSLATION<br>A)RATIO 4B)NATION<br>C)TRANSMIT D)TRANSIT<br>D)TRANSIT                                                                                                                                                                                                                                                                                                                                                                                                                                                                                                                                                                                                                                                                                                                                                                                                                                                                                                                                                                                                                                                                                                                                                                                                                                                                                                                                                                                                                                                                                                                                                                                                                                                                                                                                                                           |                |                              |                              |                                           | 23)                     |     |                                                         |                                                                                                                          |
| A)RATIO (B) NATION<br>C) TRANSMIT D) TRANSIT Question Figure / 904 304 11                                                                                                                                                                                                                                                                                                                                                                                                                                                                                                                                                                                                                                                                                                                                                                                                                                                                                                                                                                                                                                                                                                                                                                                                                                                                                                                                                                                                                                                                                                                                                                                                                                                                                                                                                                       |                |                              |                              | करके लहींबलाया उ                          | त सकता,                 |     |                                                         | आकृतिप्रश्न आकृति के प्रतिरूप को पूरा                                                                                    |
|                                                                                                                                                                                                                                                                                                                                                                                                                                                                                                                                                                                                                                                                                                                                                                                                                                                                                                                                                                                                                                                                                                                                                                                                                                                                                                                                                                                                                                                                                                                                                                                                                                                                                                                                                                                                                                                 |                | A)RATIO                      |                              | B)NATION                                  |                         |     | <b>WEARE</b>                                            |                                                                                                                          |
| 21) Even the diven answer Bauses sdoot he one in which                                                                                                                                                                                                                                                                                                                                                                                                                                                                                                                                                                                                                                                                                                                                                                                                                                                                                                                                                                                                                                                                                                                                                                                                                                                                                                                                                                                                                                                                                                                                                                                                                                                                                                                                                                                          |                | SITRAN                       | SMIT                         | D) TRANSI                                 | r                       |     | Question Fig                                            | ure/प्रान् आफृति                                                                                                         |
| the question figure is hidden embedded.                                                                                                                                                                                                                                                                                                                                                                                                                                                                                                                                                                                                                                                                                                                                                                                                                                                                                                                                                                                                                                                                                                                                                                                                                                                                                                                                                                                                                                                                                                                                                                                                                                                                                                                                                                                                         | 21)            |                              |                              |                                           | e one in which          |     |                                                         |                                                                                                                          |

दी गई उत्तर आकृतियों में से उस उत्तर आकृतिको चुझिए जिसमें प्रश्न आकृति जिहिल है।