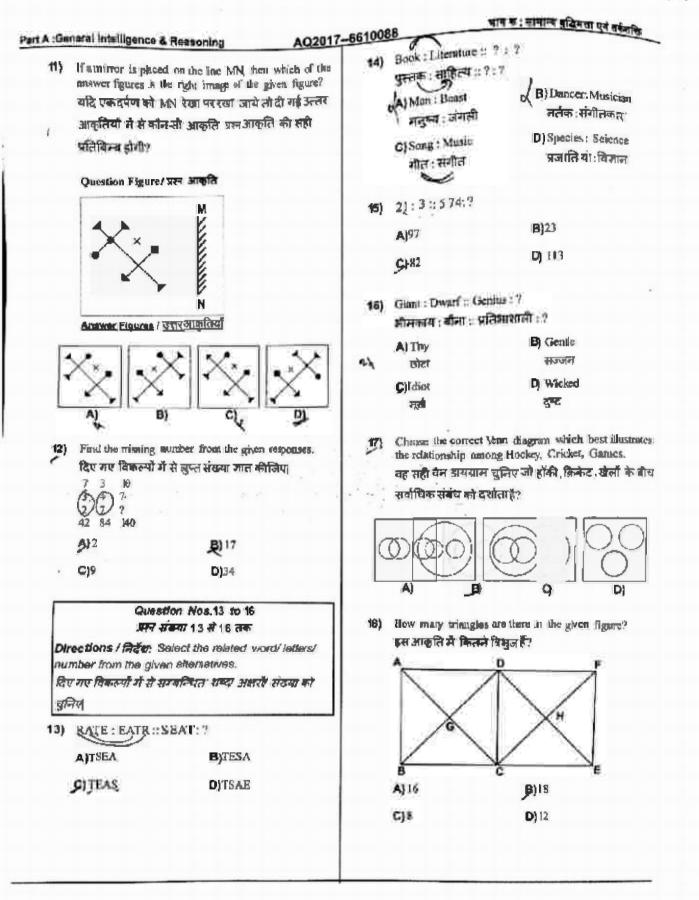

दी गई उत्तर आकृतियों में से उस उत्तर आकृतिको चुझिए जिसमें प्रश्न आकृति जिहिल है।

# Question Figure / 319 Jupit

111

# Answer Figures / उत्तर आकृतियाँ

Answer Figures / उत्तर आकृतियाँ

| $\begin{array}{c} predents any one of the alternatives. The sets of another given in the alternatives are represented by two classes of aphabets as in two matrices given below. The columns and rows of Matrix II are numbered from 0 to 4 and that of Matrix II are numbered from 0 to 4 and that of Matrix II are numbered from 0 to 4 and that of Matrix II are numbered from 0 to 4 and that of Matrix II are numbered from 0 to 4 and that of Matrix II are numbered from 0 to 4 and that of Matrix II are numbered from 0 to 4 and that of Matrix II are numbered from 0 to 4 and that of Matrix II are numbered from 0 to 4 statistics can be represented by 78.97 etc. Similarly, you have to identify the set for the word PICK. We state that the word PICK is the the word PICK. We state that the word PICK is the the word PICK. We state that the word PICK is the the word PICK. We state that the word PICK is the the word PICK. We state that the word PICK is the the word PICK. We state that the word PICK is the the word PICK. The content the word PICK is the the word PICK. The content the word PICK is the presented by 78.97 etc. Similarly, you have to be presented by 78.97 etc. Similarly, you have to be presented by 78.97 etc. Similarly, you have to be presented by 78.97 etc. Similarly, you have to be presented by 78.97 etc. Similarly, you have to be presented by 78.97 etc. Similarly, you have to be presented by 78.97 etc. Similarly, you have to be presented by 78.97 etc. Similarly, you have to be presented by 78.97 etc. Similarly, you have to be presented by 78.97 etc. Similarly, you have t$ |     | eneral Intelligence & Reasoning AC                                                                                                                                                                                                                                                                                                                                                                                                                                                                                                                                                                                                                                                                                                                                                                                                                                                                                                                                                                                                                                                                                                                                                                                                                                                                                                                                                                                                                                                                                                                                                                                                                                                                                                                                                                                                                                                                                                                                                                                                                                                                                                                                                              | 22017-6610088                                                                                   | भाग कः सामाल्य नी                    |
|------------------------------------------------------------------------------------------------------------------------------------------------------------------------------------------------------------------------------------------------------------------------------------------------------------------------------------------------------------------------------------------------------------------------------------------------------------------------------------------------------------------------------------------------------------------------------------------------------------------------------------------------------------------------------------------------------------------------------------------------------------------------------------------------------------------------------------------------------------------------------------------------------------------------------------------------------------------------------------------------------------------------------------------------------------------------------------------------------------------------------------------------------------------------------------------------------------------------------------------------------------------------------------------------------------------------------------------------------------------------------------------------------------------------------------------------------------------------------------------------------------------------------------------------------------------------------------------------------------------------------------------------------------------------------------------------------------------------------------------------------------------------------------------------------------------------------------------------------------------------------------------------------------------------------------------------------------------------------------------------------------------------------------------------------------------------------------------------------------------------------------------|-----|-------------------------------------------------------------------------------------------------------------------------------------------------------------------------------------------------------------------------------------------------------------------------------------------------------------------------------------------------------------------------------------------------------------------------------------------------------------------------------------------------------------------------------------------------------------------------------------------------------------------------------------------------------------------------------------------------------------------------------------------------------------------------------------------------------------------------------------------------------------------------------------------------------------------------------------------------------------------------------------------------------------------------------------------------------------------------------------------------------------------------------------------------------------------------------------------------------------------------------------------------------------------------------------------------------------------------------------------------------------------------------------------------------------------------------------------------------------------------------------------------------------------------------------------------------------------------------------------------------------------------------------------------------------------------------------------------------------------------------------------------------------------------------------------------------------------------------------------------------------------------------------------------------------------------------------------------------------------------------------------------------------------------------------------------------------------------------------------------------------------------------------------------------------------------------------------------|-------------------------------------------------------------------------------------------------|--------------------------------------|
| A) 76, 66, 34, 98 B) 65, 67, 43, 65<br>C) 56, 76, 34, 55 D) 76, 67, 34, 89<br>5) If Pdenotes'+', Q denotes 'x', R denotes'+' and S<br>denotes'-', then 18Q12P4R5S6 is equal to:<br>यदि P '+का सूचक है, Q 'x ' का सूचक है, R '+' का सूचक है<br>और S '-' का सूचक है तो 18Q12P4R5S6 किसके बराबर<br>होगा?<br>A) 65 B) 36                                                                                                                                                                                                                                                                                                                                                                                                                                                                                                                                                                                                                                                                                                                                                                                                                                                                                                                                                                                                                                                                                                                                                                                                                                                                                                                                                                                                                                                                                                                                                                                                                                                                                                                                                                                                                     | 24) | A word is represented by only one set of numbers<br>given in any one of the alternatives. The sets of<br>numbers given in the alternatives are represented<br>two classes of alphabets as in two matrices given<br>below. The columns and rows of Matrix I are<br>numbered from 0 to 4 and that of Matrix II are<br>numbered from 5 to 9. A letter from these matrices<br>be represented first by its row and next by its col-<br>e.g., 'A'can be represented by 00,44 etc., and 'X'<br>represented by 78,97 etc. Similarly, you have to<br>identify the set for the word PICK.<br>Ver first are first by its row and next by its col-<br>identify the set for the word PICK.<br>Ver first are first by its row and next by its col-<br>identify the set for the word PICK.<br>Ver first are first by its row and next by its col-<br>identify the set for the word PICK.<br>Ver first are first by its row and next by its col-<br>identify the set for the word PICK.<br>Ver first first first are first are first are first and first<br>different first by its row and next by its col-<br>identify the set for the word PICK.<br>Ver first first are first are first are first and first are first a | as<br>by<br>s can<br>as<br>as<br>as<br>as<br>as<br>as<br>as<br>as<br>as<br>as<br>as<br>as<br>as | <u>माग रू : सामान्य इतिनता एवं र</u> |
| C153 D)34                                                                                                                                                                                                                                                                                                                                                                                                                                                                                                                                                                                                                                                                                                                                                                                                                                                                                                                                                                                                                                                                                                                                                                                                                                                                                                                                                                                                                                                                                                                                                                                                                                                                                                                                                                                                                                                                                                                                                                                                                                                                                                                                | 25) |                                                                                                                                                                                                                                                                                                                                                                                                                                                                                                                                                                                                                                                                                                                                                                                                                                                                                                                                                                                                                                                                                                                                                                                                                                                                                                                                                                                                                                                                                                                                                                                                                                                                                                                                                                                                                                                                                                                                                                                                                                                                                                                                                                                                 | चकहै                                                                                            |                                      |
|                                                                                                                                                                                                                                                                                                                                                                                                                                                                                                                                                                                                                                                                                                                                                                                                                                                                                                                                                                                                                                                                                                                                                                                                                                                                                                                                                                                                                                                                                                                                                                                                                                                                                                                                                                                                                                                                                                                                                                                                                                                                                                                                          |     | <b></b>                                                                                                                                                                                                                                                                                                                                                                                                                                                                                                                                                                                                                                                                                                                                                                                                                                                                                                                                                                                                                                                                                                                                                                                                                                                                                                                                                                                                                                                                                                                                                                                                                                                                                                                                                                                                                                                                                                                                                                                                                                                                                                                                                                                         |                                                                                                 |                                      |