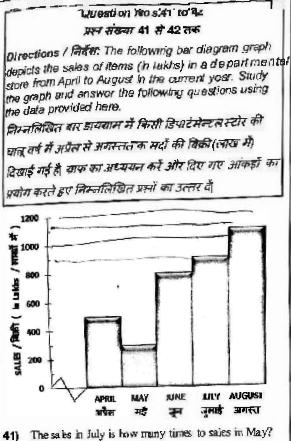

|  |
|     |                                                                                                                                          |                                                                                                                                                                                                                                                 |                                                                                                                                                       |                                                                                                                                                                                                                         |  |

part BNI ne rite 164 prtitu de



41) The sales in July is how many tunes to sales in May? जुलाई माह में हुई विक्री मई माह में हुई विक्री से किलने गुना अधिक है?

| <b>A)</b> 300 |           | <b>B</b> )3 |
|---------------|-----------|-------------|
| C)2.5         | 970)<br>- | 2           |

42) The average monthly sale (in lakhs) is: औसत मासिक बिक्री (लाख में) है:

| A) 600 | <b>B)</b> 780 |
|--------|---------------|
| C) 650 | <b>æj</b> 720 |

43) A litre of water weighs a kikogram, a litre of another liquid weighs 1.340 kilograms. A mixture of the two weighs 1.270 kilograms per litre. The ratio of their volumes in a litre of the mixture is: एक लिंदर जल का वज़न एक किलोग्राम है और एक लिंदर एक अन्य द्रव्य का वज़न 1.340 किलोग्राम है। यदि उन दोनों को गिलादि था आए तो उनके मिश्रण का वज़न 1.270 कि.ग्रा. प्रति लिंटर हो जाता