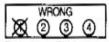

#### 9) Application along with Hall Ticket

| i.No. | Bubbling                          | Remarks                                                                           |
|-------|-----------------------------------|-----------------------------------------------------------------------------------|
| 1     | 0000                              | Response is Valid                                                                 |
| 2     | 0000                              | Invalid Response, as bubble is not fully fulled                                   |
| 3     | 0000                              | Invalid Response, as bubble is not fully filled                                   |
| 4     | 0000                              | Invalid Response, as bubble is not fully filled                                   |
| 5     | 0000                              | Invalid Response, as tick mark (√) is not allowed and treated as partially filled |
| 6     | 0080                              | Invalid Response as X is not allowed and treated as partially filled              |
| 7     | $\bullet_x \circ \bullet_x \circ$ | Invalid Response as more than one Response \(  \) and \( X \) is not valid        |
| 8     | 0000                              | Invalid response, as bubbling is done in more than two and also partially filled  |
| 9     | 0000                              | Invalid Response and treated as bubbled in more than one                          |
| 10    | 0000                              | Invalid Response and treated as bubbled in more than one                          |
| 11    |                                   | Invalid Response as bubble is extended to another circle                          |
| 12    | 000 🚱                             | Invalid Response, as bubbling is not done properly                                |
| 13    | 0000                              | Invalid Response, as Response is NULL                                             |
| 14    | 0000                              | Invalid Response as more than one bubbled                                         |