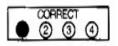

#### Example:

If the most appropriate Response to Question is 1 please mark as shown below

Reason : is to be only darkened. No other marks is to be darkened. X

Reason: Circle is not darkened. Putting mark like X for the correct answer is treated as wrong.