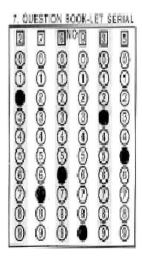

 Your Question Paper Booklet will have a Serial No. a Booklet. Enter the question paper booklet serial number and the Question Paper at the appropriate place on the OMR Sheet. Also darken the corresponding circle against the Question Paper Booklet serial number on the OMR Sheet.