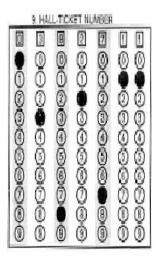

- a) Enter your hall ticket number and darken the corresponding circle below each digit of your hall ticket number.
- b) Darken the corresponding details such as sex ,qualification, reservation category and minority status.
- c) Please darken the most appropriate answer/response chosen by you, only in the corresponding circle against the number corresponding to the question, you are attempting.
- d) If you darken more than one circle against a question, the Answer / Response to that question will be invalidated and no mark will be assigned to you for that question.
- e) Please do not make any other marks ELSEWHERE on the Answer Sheet or else the Answer Sheet will be invalidated.
- f) If you wish to change an answer, please erase completely the already darkened circle, and then darken a new circle.