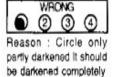

#### Example:

If the most appropriate Response to Question is 1 please mark as shown below

Reason : is to be only darkened. No other marks is to be darkened. X

Reason: Circle is not darkened. Putting mark like X for the correct answer is treated as wrong.