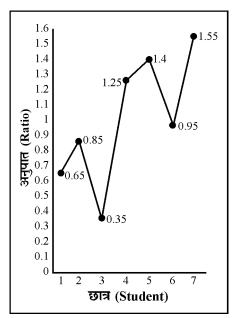

- 19. टी.वी. सेट का मूल्य 30% घटाने पर उसकी बिक्री 20% बढ़ गई। दकानदार की आय पर उसका क्या प्रभाव पडा ?
  - (A) 16% घटी
- (B) 16% **ब**ढी
- (C) 10% **ब**ढी
- (D) 10% घटी

On decreasing the price of T.V. sets by 30%, its sale is increased by 20%. What is the effect on the revenue received by the shopkeeper?