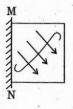

- (B) I and III are poor arguments
- (C) II and IV are strong arguments
- (D) I and IV are strong arguments



Directions : In questions no. 46 and 47, which 49. answer figure will complete the pattern in the question figure ?



In the following question, a matrix of certain characters is given. These characters follow a certain trend, row-wise or column-wise. Find out this trend and choose the missing character accordingly.

| 5   | 6   | 4 |  |
|-----|-----|---|--|
| ·4  | 6   | 4 |  |
| 536 | 660 | ? |  |

| (C) | 320 | (D) | 420 |  |
|-----|-----|-----|-----|--|
|     |     |     |     |  |
|     |     |     |     |  |
|     |     |     |     |  |

If a mirror is placed on the line MN, then which of the answer figures is the correct image of the question figure ?

Question figure :



Answer figures :



48. A piece of paper is folded and cut as shown below in the question figures. From the given answer figures, indicate how it will appear when opened.

(C)

(D)

П

П

(D)



(B)

(C)

(A)