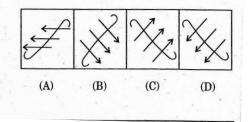

poor arguments
- (C) II and IV are strong arguments
- (D) I and IV are strong arguments



Directions : In questions no. 46 and 47, which 49. answer figure will complete the pattern in the question figure ?



In the following question, a matrix of certain characters is given. These characters follow a certain trend, row-wise or column-wise. Find out this trend and choose the missing character accordingly.

| 5   | 6   | 4 |  |
|-----|-----|---|--|
| ·4  | 6   | 4 |  |
| 536 | 660 | ? |  |

| (C) | 320 | (D) | 420 |  |
|-----|-----|-----|-----|--|
|     |     |     |     |  |
|     |     |     |     |  |
|     |     |     |     |  |

If a mirror is placed on the line MN, then which of the answer figures is the correct image of the question figure ?

Question figure :



Answer figures :



48. A piece of paper is folded and cut as shown below in the question figures. From the given answer figures, indicate how it will appear when opened.

(C)

(D)

П

П

(D)



(B)

(C)

(A)