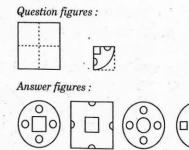

pattern in the question figure ?



In the following question, a matrix of certain characters is given. These characters follow a certain trend, row-wise or column-wise. Find out this trend and choose the missing character accordingly.

| 5   | 6   | 4 |  |
|-----|-----|---|--|
| ·4  | 6   | 4 |  |
| 536 | 660 | ? |  |

| (C) | 320 | (D) | 420 |  |
|-----|-----|-----|-----|--|
|     |     |     |     |  |
|     |     |     |     |  |
|     |     |     |     |  |

If a mirror is placed on the line MN, then which of the answer figures is the correct image of the question figure ?

Question figure :



Answer figures :



48. A piece of paper is folded and cut as shown below in the question figures. From the given answer figures, indicate how it will appear when opened.

(C)

(D)

П

П

(D)



(B)

(C)

(A)