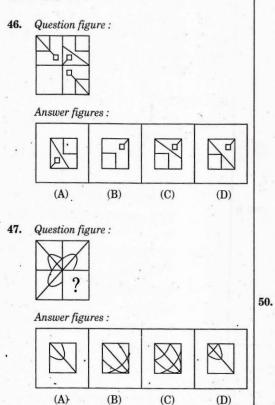

lowest quality articles.
- III. SAGE enriches its publications by high scrutinization.
- (A) Only conclusion III
- (B) All conclusions
- (C) Only conclusions I and II
- (D) Only conclusions II and III

Statement :

45.

Should little children be loaded with such heavy school bags ?

Arguments :

- I. Yes, a heavy bag means more knowledge.
- II. No, heavy school bags spoil the posture of the children.
- III. Yes, children need to be adapted for earning knowledge..
- IV. No, a heavy bag never ensures knowledge gathering.
- (A) I and III appear to be strong arguments
- (B) I and III are poor arguments
- (C) II and IV are strong arguments
- (D) I and IV are strong arguments



Directions : In questions no. 46 and 47, which 49. answer figure will complete the pattern in the question figure ?



In the following question, a matrix of certain characters is given. These characters follow a certain trend, row-wise or column-wise. Find out this trend and choose the missing character accordingly.

| 5   | 6   | 4 |  |
|-----|-----|---|--|
| ·4  | 6   | 4 |  |
| 536 | 660 | ? |  |

| (C) | 320 | (D) | 420 |  |
|-----|-----|-----|-----|--|
|     |     |     |     |  |
|     |     |     |     |  |
|     |     |     |     |  |

If a mirror is placed on the line MN, then which of the answer figures is the correct image of the question figure ?

Question figure :



Answer figures :



48. A piece of paper is folded and cut as shown below in the question figures. From the given answer figures, indicate how it will appear when opened.

(C)

(D)

П

П

(D)



(B)

(C)

(A)