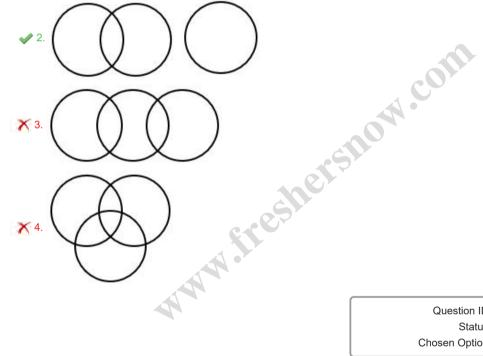

NDEL:: OBJECT: ECJOBT:: FLAVOR:?  1. VOAFLR 2. OVAFRL 3. VOAFRL                                                                                                                                                                                                            | Status : Answered Chosen Option : 3  the second term is m.                            |



Q.23 Select the option that is related to the fifth term in the same way as the second term is related to the first term and the fourth term is related to the third term.

YAR : RAY :: TCA : ACT :: TAB : ?

Ans X 1. TBA

X 2. ABT

X 3. ATB

✓ 4. BAT

Question ID: 26433045099 Status: Answered

Chosen Option: 4

Q.24 Select the Venn diagram that best illustrates the relationship between the following classes.

King, Father, Queen

Ans









Question ID : 26433040420

Status : Answered





Section: Quantitative Aptitude

Q.1 In Class 8 of a school, the ratio of students playing cricket to those playing football is 27: 13, while the ratio of those playing football to those playing hockey is 26: 14. If the total number of students in Class 8 is 470, and each student plays exactly one game, find the percentage of students of the class playing cricket. [Give your answer correct to two decimal places.]

1. 55.47%

**X** 2. 54.75%

**3**. 57.45%

**X** 4. 56.35%

Question ID: 26433039348 Status : Answered



Q.2 The table below provides information about the marks obtained by a group of students in a test.

| Marks        | No. of<br>Students |
|--------------|--------------------|
| Less than 10 | 2                  |
| Less