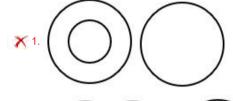

IANDEL:: OBJECT: ECJOBT:: FLAVOR:?  1. VOAFLR 2. OVAFRL 3. VOAFRL                                                                                                                                                                                                            | Status : Answered Chosen Option : 3  the second term is m.                            |



Q.23 Select the option that is related to the fifth term in the same way as the second term is related to the first term and the fourth term is related to the third term.

YAR : RAY :: TCA : ACT :: TAB : ?

Ans X 1. TBA

X 2. ABT

X 3. ATB

✓ 4. BAT

Question ID: 26433045099 Status: Answered

Chosen Option: 4

Q.24 Select the Venn diagram that best illustrates the relationship between the following classes.

King, Father, Queen

Ans









Question ID : 26433040420

Status : Answered





Section: Quantitative Aptitude

Q.1 In Class 8 of a school, the ratio of students playing cricket to those playing football is 27: 13, while the ratio of those playing football to those playing hockey is 26: 14. If the total number of students in Class 8 is 470, and each student plays exactly one game, find the percentage of students of the class playing cricket. [Give your answer correct to two decimal places.]

1. 55.47%

**X** 2. 54.75%

**3**. 57.45%

**X** 4. 56.35%

Question ID: 26433039348 Status : Answered



Q.2 The table below provides information about the marks obtained by a group of students in a test.

| Marks        | No. of<br>Students |
|--------------|--------------------|
| Less than 10 | 2                  |
| Le