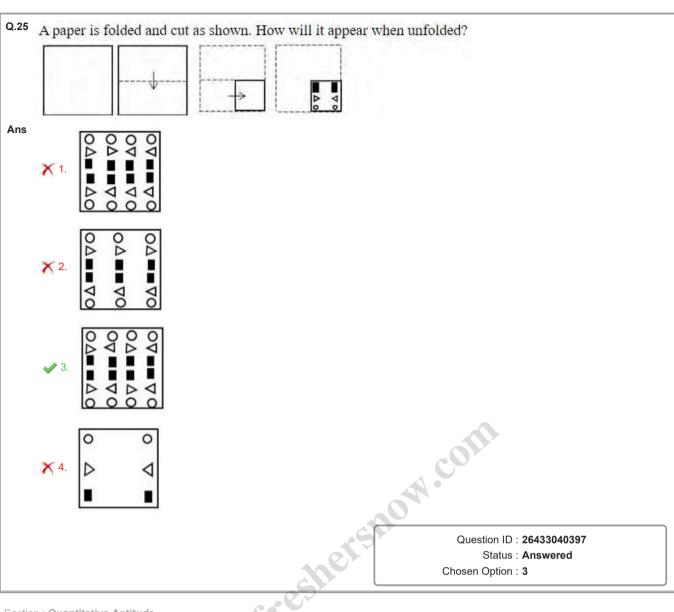

3. VOAFRL                                                                                                                                                                                                            | Status : Answered Chosen Option : 3  the second term is m.                            |



Q.23 Select the option that is related to the fifth term in the same way as the second term is related to the first term and the fourth term is related to the third term.

YAR : RAY :: TCA : ACT :: TAB : ?

Ans X 1. TBA

X 2. ABT

X 3. ATB

✓ 4. BAT

Question ID: 26433045099 Status: Answered

Chosen Option: 4

Q.24 Select the Venn diagram that best illustrates the relationship between the following classes.

King, Father, Queen

Ans









Question ID : 26433040420

Status : Answered





Section: Quantitative Aptitude

Q.1 In Class 8 of a school, the ratio of students playing cricket to those playing football is 27: 13, while the ratio of those playing football to those playing hockey is 26: 14. If the total number of students in Class 8 is 470, and each student plays exactly one game, find the percentage of students of the class playing cricket. [Give your answer correct to two decimal places.]

1. 55.47%

**X** 2. 54.75%

**3**. 57.45%

**X** 4. 56.35%

Question ID: 26433039348 Status : Answered



Q.2 The table below provides information about the marks obtained by a group of students in a test.

| Marks        | No. of<br>Students |
|--------------|--------------------|
| Less than 10 | 2                  |
| Less than 20 | 5                  |
| Less than 30 | 6