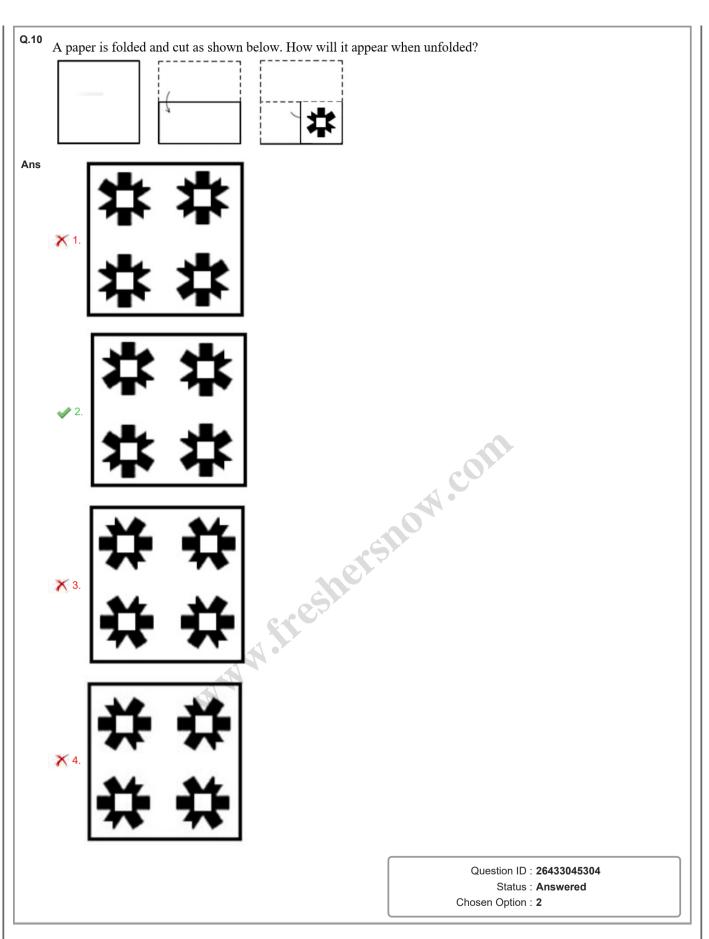

|

h5r6y2

- h5 L e y 2 1×
- h5 r 6 y 2 2 x x
- h5r6y2 . € 🛰
- h518y2 \*X

Question ID: 26433043592

Status: Answered

Chosen Option: 3

Select the correct combination of mathematical signs to sequentially replace the \* signs and to balance the given equation. 25\*5\*10\*2\*8\*11

- Ans X 1. ÷,×,+,-, =

Question ID: 26433040617

Status: Answered

Chosen Option: 4

Q.8 If 3 March 2020 was Tuesday, then what was the day of the week on 3 February 2019? 

- Ans X 1. Wednesday
  - \chi 2. Friday
  - 3. Sunday
  - X 4. Monday

Question ID: 26433040669

Status: Answered

Chosen Option: 3

Q.9 Which letter cluster will replace the question mark (?) to complete the given series? ETRE, AZJG, WFBI, SLTK, ?

Ans

X 1. OPLM

2. ORLM

X 3. ORMM

X 4. OPMM

Question ID: 26433043514

Status: Answered







Q.11 Two different positions of the same dice are shown, the six faces of which are marked as Ant, Bat, Cat, Dog, Egg, Fog. Select the word that will be on the face opposite to the one showing 'Fog' Fog Egg Bat Cat Cat Bat Ans X 1. Ant X 2. Dog X 3. Bat 4. Egg Question ID: 26433040341 Status: Answered Chosen Option: 4 Q.12 In a certain code language, 'HISTORY' is written as 'SRHGLIB' and 'RECORD' is written as 'IVXLIW'. How will 'ARCHIVE' be written in that language? X 1. ZIXSGEV Ans X 2. ZIXTREV 3. ZIXSREV X 4. AIXSREV Question ID: 26433043407 Status: Answered Chosen Option: 3 Q.13 Which of the following letter-clusters will replace the question mark (?) in the given WW Freshers's series to make it logically complete? WUT, RPO, MKJ, HFE, ? Ans ✓ 1. CAZ X 2. ACZ X 3. CZA X 4. AZC Quest