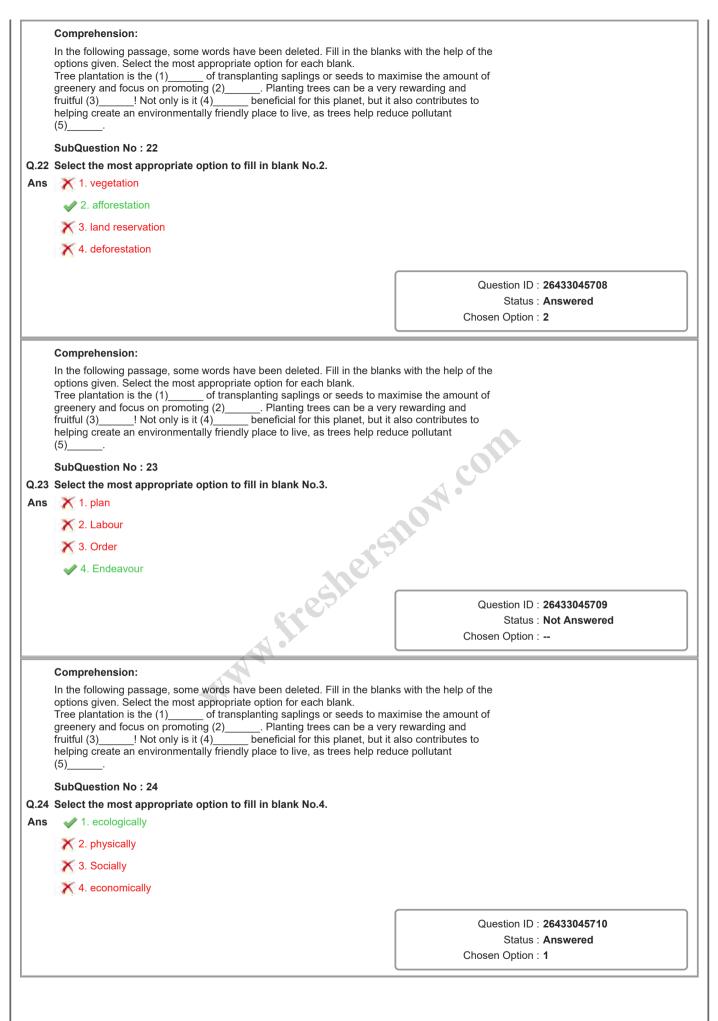

| Question ID : 26433045707                                                                |  |
|     |                                                                                                                                                                                                                                                                                                                                                                                                                                    | Question ID : <b>26433045707</b><br>Status : <b>Answered</b><br>Chosen Option : <b>2</b> |  |







|            | Comprehension:                                                                                                                                                                                                                                                                                                         |                                                                                                                         |  |  |
|------------|------------------------------------------------------------------------------------------------------------------------------------------------------------------------------------------------------------------------------------------------------------------------------------------------------------------------|-------------