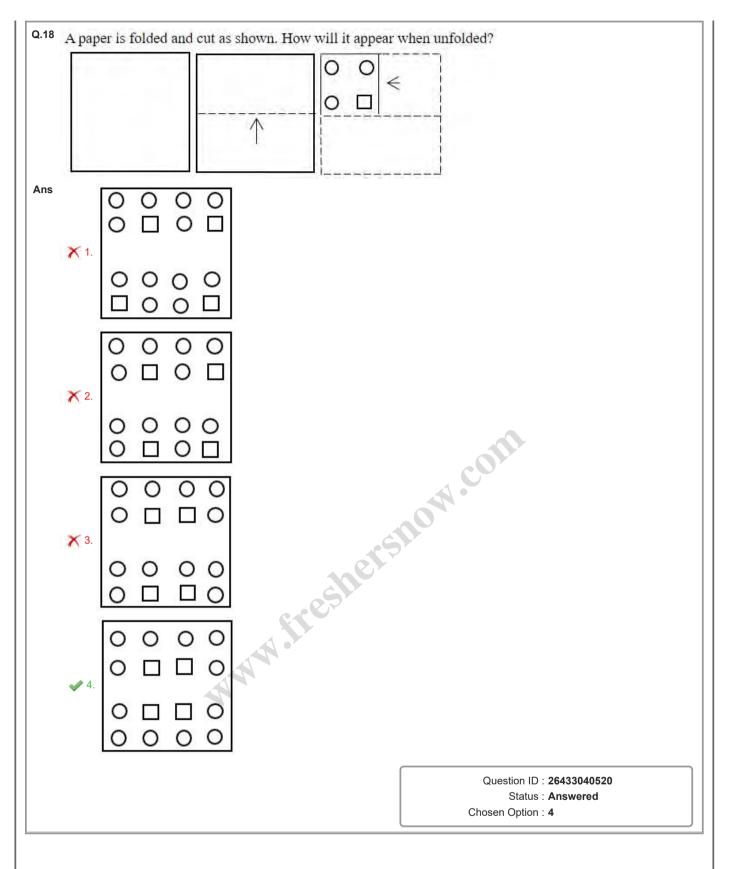

|                                                 |  |
|      | C-4                                                                                                                                                                               |                                                 |  |
|      | ANN ST                                                                                                                                                                            | Status : Not Attempted and<br>Marked For Review |  |
|      |                                                                                                                                                                                   | Chosen Option :                                 |  |



















| Q.3  | If $(x - \frac{1}{x}) = \frac{7}{3}$ , what is the value of $(x^3 - \frac{1}{x^3})$ ?                                              |                                                                                     |
|------|------------------------------------------------------------------------------------------------------------------------------------|-------------------------------------------------------------------------------------|
| Ans  | $\times 1.19\frac{20}{27}$                                                                                                         |                                                                                     |
|      | 2.