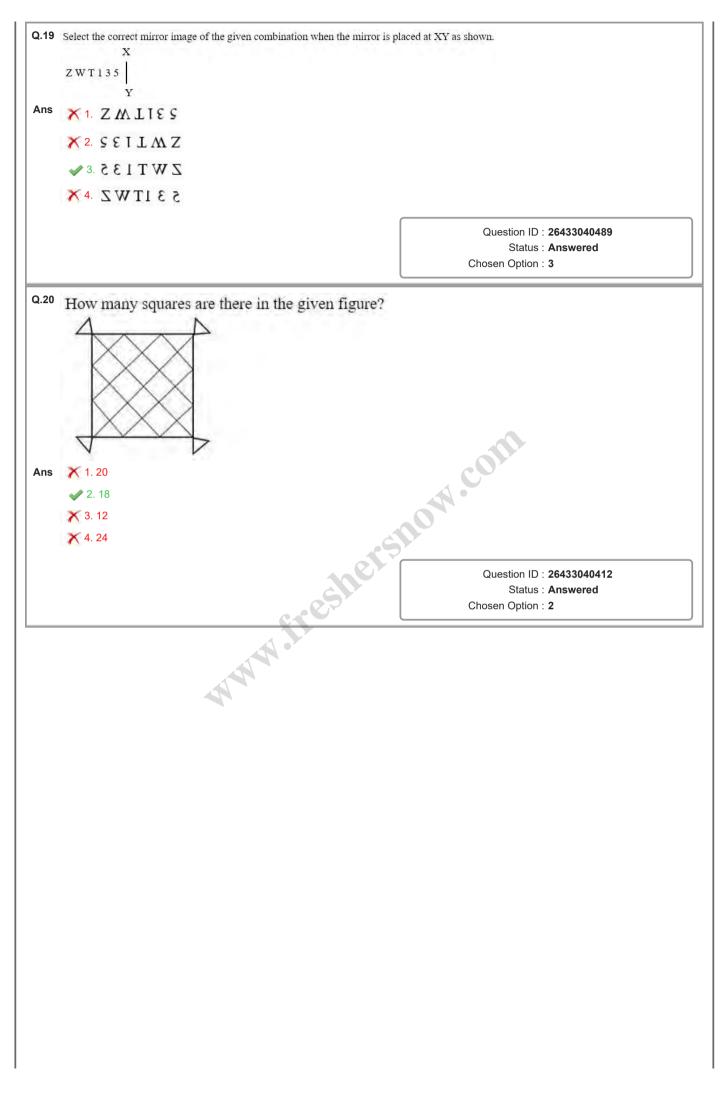

|                                                 |  |
|      | C-4                                                                                                                                                                               |                                                 |  |
|      | ANN ST                                                                                                                                                                            | Status : Not Attempted and<br>Marked For Review |  |
|      |                                                                                                                                                                                   | Chosen Option :                                 |  |



















| Q.3  | If $(x - \frac{1}{x}) = \frac{7}{3}$ , what is the value of $(x^3 - \frac{1}{x^3})$ ?                                              |                                                                                     |
|------|------------------------------------------------------------------------------------------------------------------------------------|-------------------------------------------------------------------------------------|
| Ans  | $\times 1.19\frac{20}{27}$                                                                                                         |                                                                                     |
|      | 2.