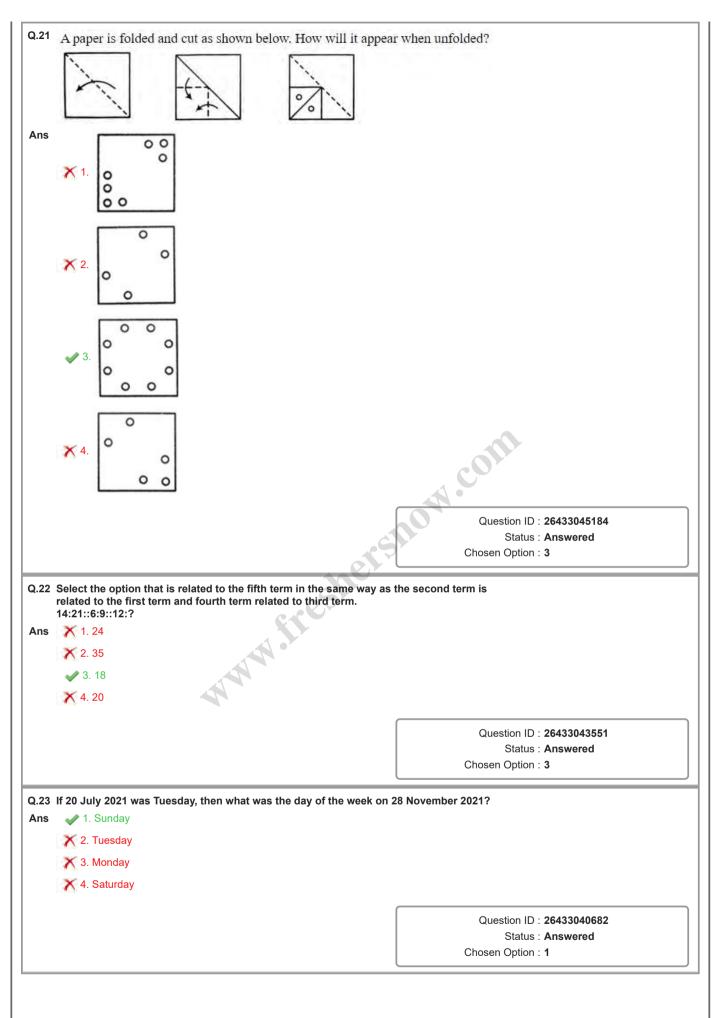

|                                                 |  |
|      | C-4                                                                                                                                                                               |                                                 |  |
|      | ANN ST                                                                                                                                                                            | Status : Not Attempted and<br>Marked For Review |  |
|      |                                                                                                                                                                                   | Chosen Option :                                 |  |



















| Q.3  | If $(x - \frac{1}{x}) = \frac{7}{3}$ , what is the value of $(x^3 - \frac{1}{x^3})$ ?                                              |                                                                                     |
|------|------------------------------------------------------------------------------------------------------------------------------------|-------------------------------------------------------------------------------------|
| Ans  | $\times 1.19\frac{20}{27}$                                                                                                         |                                                                                     |
|      | 2.