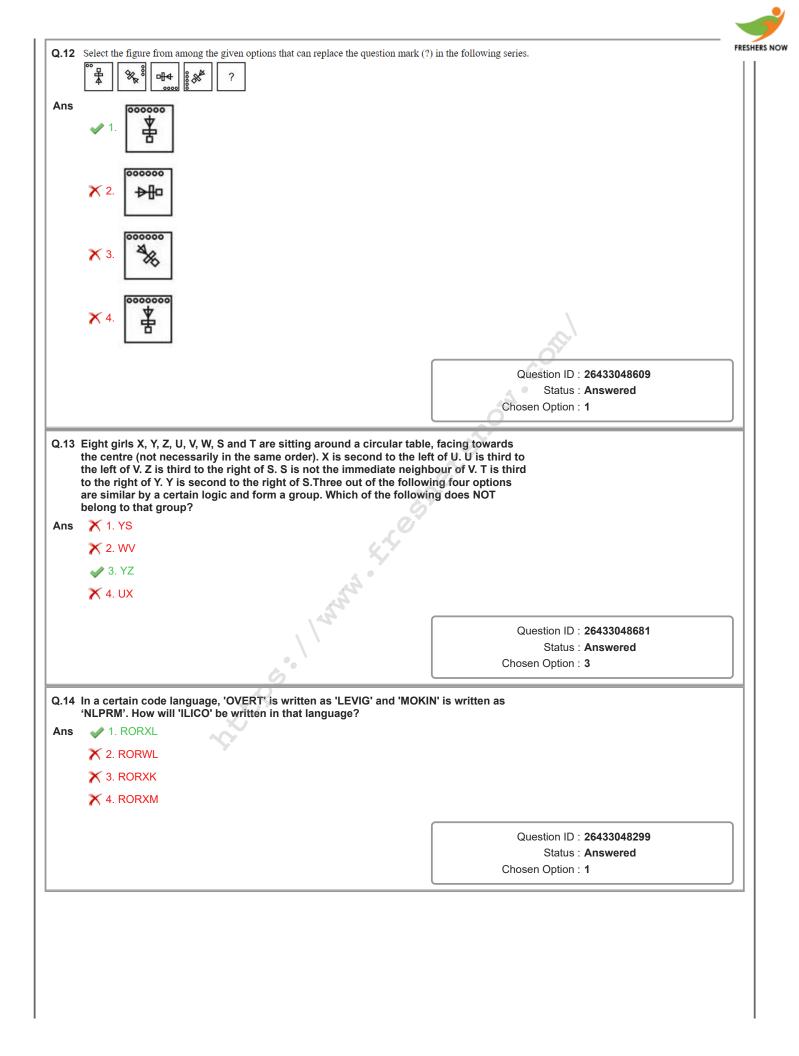

|                                                                                                                                                                                                                                                                                                                                      |
|                                                        | ge, 'HERO' is written as 'IGSQ' and 'L<br>D' be written in that language? | s.<br>Question ID : 26433048593<br>Status : Answered<br>Chosen Option : 2<br>ge, 'HERO' is written as 'IGSQ' and 'LOVE' is written as<br>D' be written in that language?<br>Question ID : 26433047922<br>Status : Answered<br>Chosen Option : 1<br>ge, 'AB CD' is coded as '10', and 'EG FA' is coded as '19'. How<br>that language? |







| Q.15 | Read the given statements and conclusions carefully. Assuming that given in the statements is true, even if it appears to be at variance we known facts, decide which of the given conclusions logically follow statements.                                                                     | vith commonly                                                                            | FRESHERS N |
|------|-------------------------------------------------------------------------------------------------------------------------------------------------------------------------------------------------------------------------------------------------------------------------------------------------|------------------------------------------------------------------------------------------|------