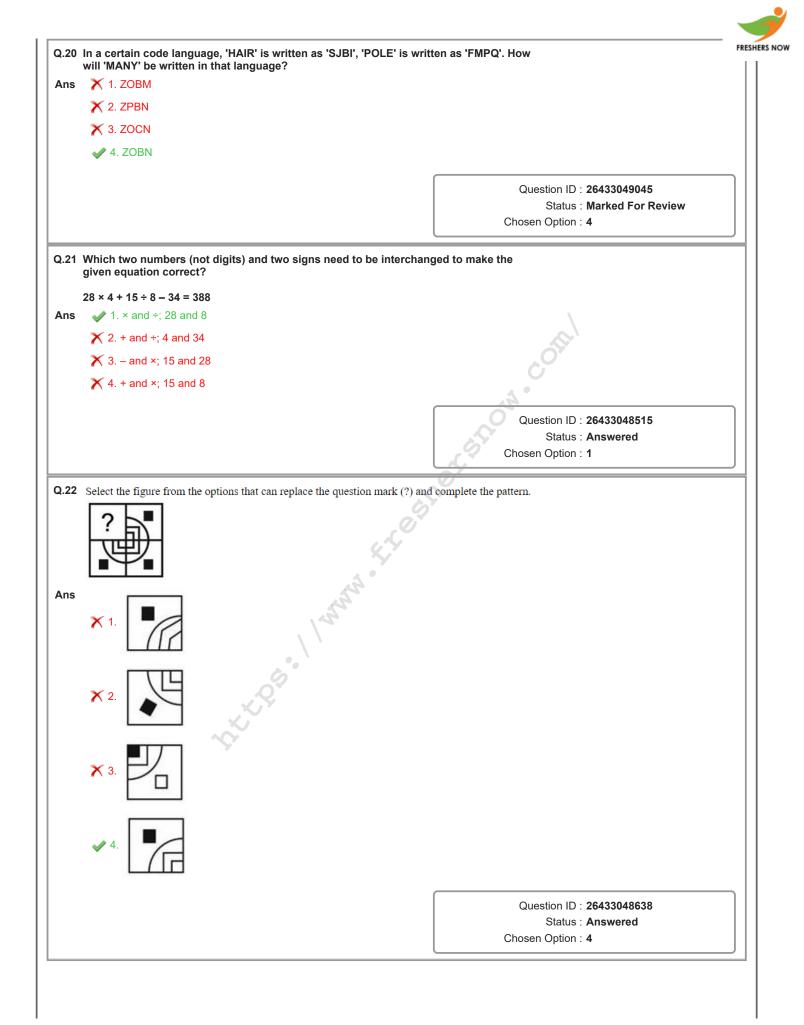

|  |



| 23 After interchanging the g<br>be the value of the given                                        | jiven two signs + and – and two numbers 6<br>expression? | and 25, what will                                                                        | FRES |
|--------------------------------------------------------------------------------------------------|----------------------------------------------------------|------------------------------------------------------------------------------------------|------|
| $4 - 6 \div 5 \times 25 + 14$ is $(1.5)$ $(2.10)$ $(3.20)$ $(4.15)$                              |                                                          |                                                                                          |      |
|