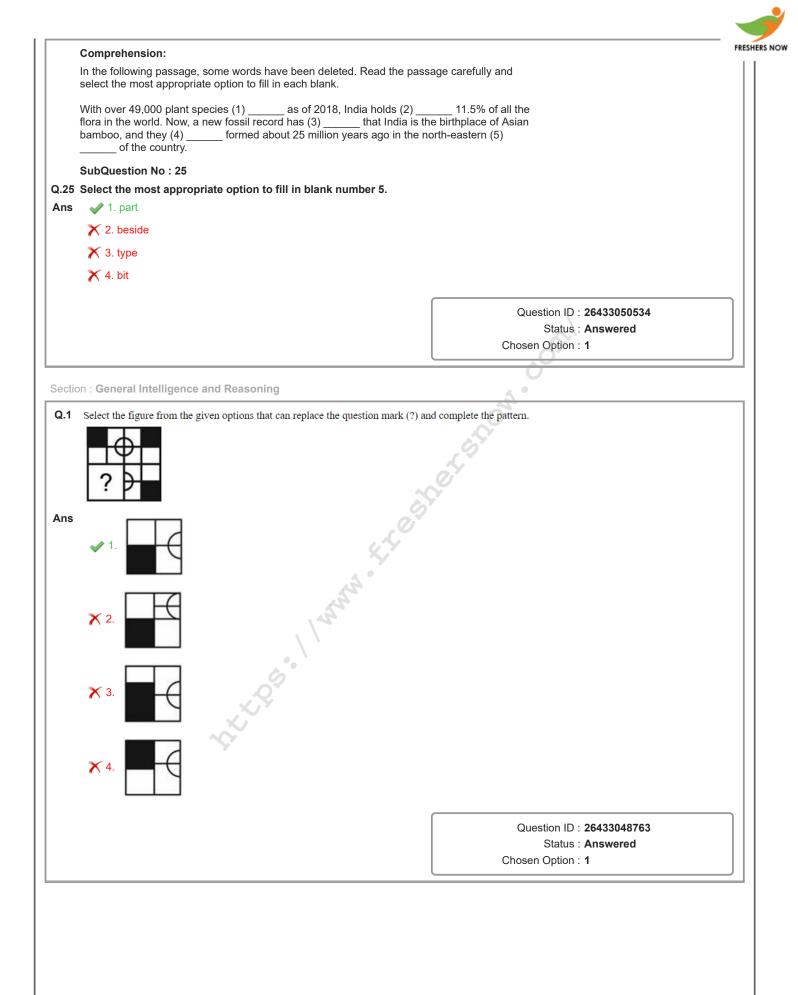

| Status : Answered                                                                                               |       |



|     | number is related to the second number and the fifth number is related to the sixth number.                                                        |                                                |     |
|-----|----------------------------------------------------------------------------------------------------------------------------------------------------|------------------------------------------------|-----|
|     | 32 : 99 :: ? : 45 :: 16 : 51                                                                                                                       |                                                |     |
| Ans | <ul> <li>★ 1. 18</li> <li>★ 2. 12</li> <li>★ 3. 10</li> <li>◆ 4. 14</li> </ul>                                                                     |