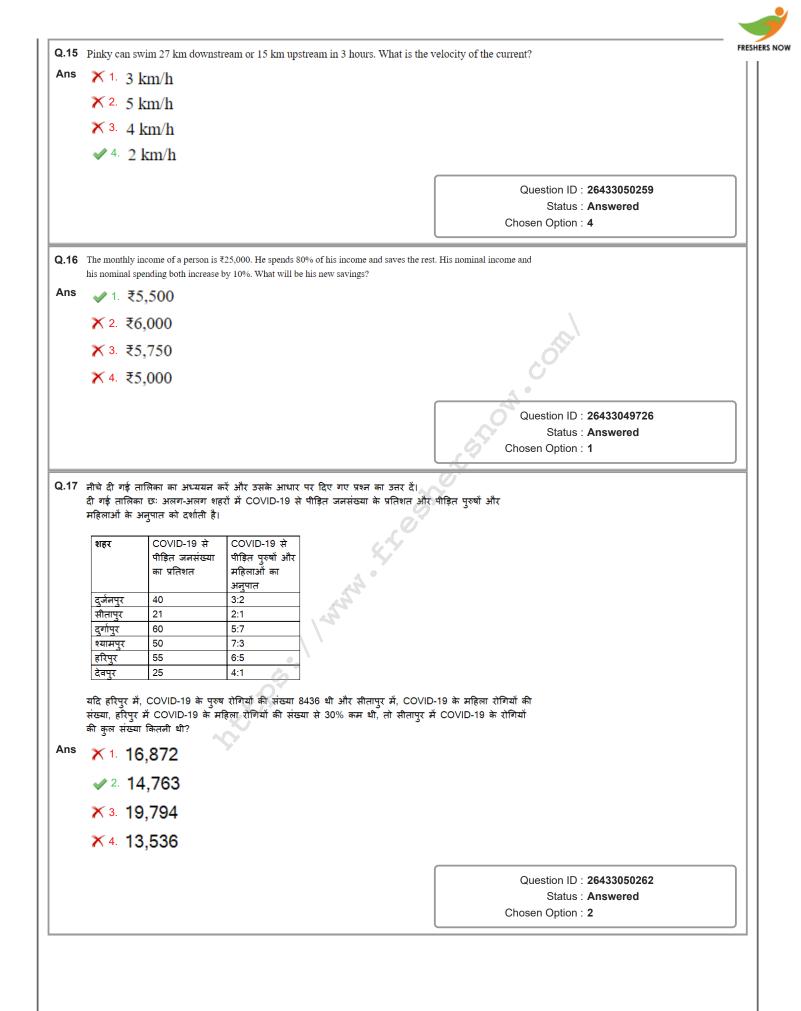

br>Chosen Option : 2 |
| ns<br>14 | population of the village two years ago?         X 1. 31868         ✓ 2. 30000         X 3. 32472         X 4. 30560    The price of kerosene is ₹48 per litre and the price of spirit is ₹30 per be mixed so that the profit after selling the mixture at ₹60 per litre will X 1. 1 : 1 ✓ 2. 5 : 4 X 3. 2 : 3 | Question ID : 26433050425<br>Status : Answered<br>Chosen Option : 2 |
| ns       | population of the village two years ago?         X 1. 31868         ✓ 2. 30000         X 3. 32472         X 4. 30560    The price of kerosene is ₹48 per litre and the price of spirit is ₹30 per be mixed so that the profit after selling the mixture at ₹60 per litre will X 1. 1 : 1 ✓ 2. 5 : 4 X 3. 2 : 3 | Question ID : 26433050425<br>Status : Answered<br>Chosen Option : 2 |



| ຊ.18        | The average of four consecutive odd numbers is 8. If the next odd average of these five numbers?                                                                                                                                                                                   |                                                                                                                                        |
|-------------|------------------------------------------------------------------------------------------------------------------------------------------------------------------------------------------------------------------------------------------------------------------------------------|----------------------------------------------------------------------------