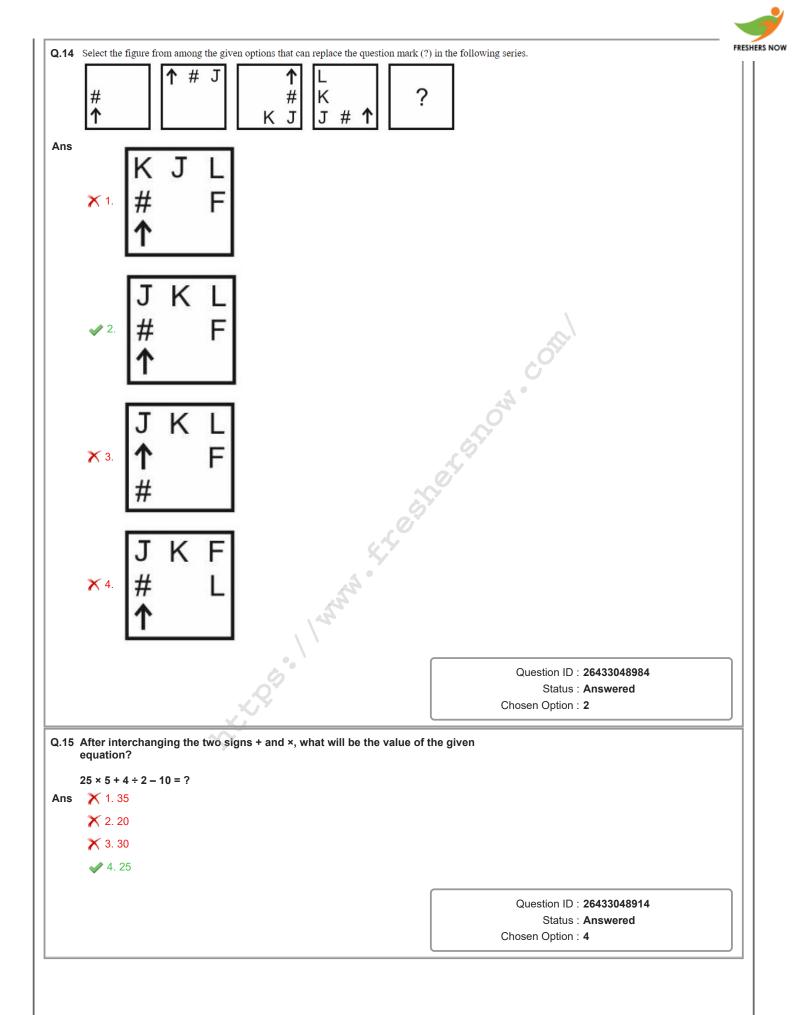

| Question ID : 26433049048          |
|              |                                                                                                                     | Status : Answered                  |
|              |                                                                                                                     | Chosen Option : 2                  |
|              | The Real Indian                                                                                                     |                                    |
|              |                                                                                                                     |                                    |





|      | 6 persons A, B, C, D, E and F are sitting around a rectangu<br>(not necessarily in the same order). Two persons are sitting<br>one person is sitting on each shorter side. D is sitting oppo<br>on the same side. Neither B nor E is sitting just next to D. O<br>Which of the following statements is correct?<br>I. C is the second to the left of F.<br>II. E is sitting opposite to C.     | g on each larger side and<br>osite to F. A and E are sitting                                                       | FRES   |
|------|----------------------------------------------------------------------------------------------------------------------------------------------------------------------------------------------------------------------------------------------------------------------------