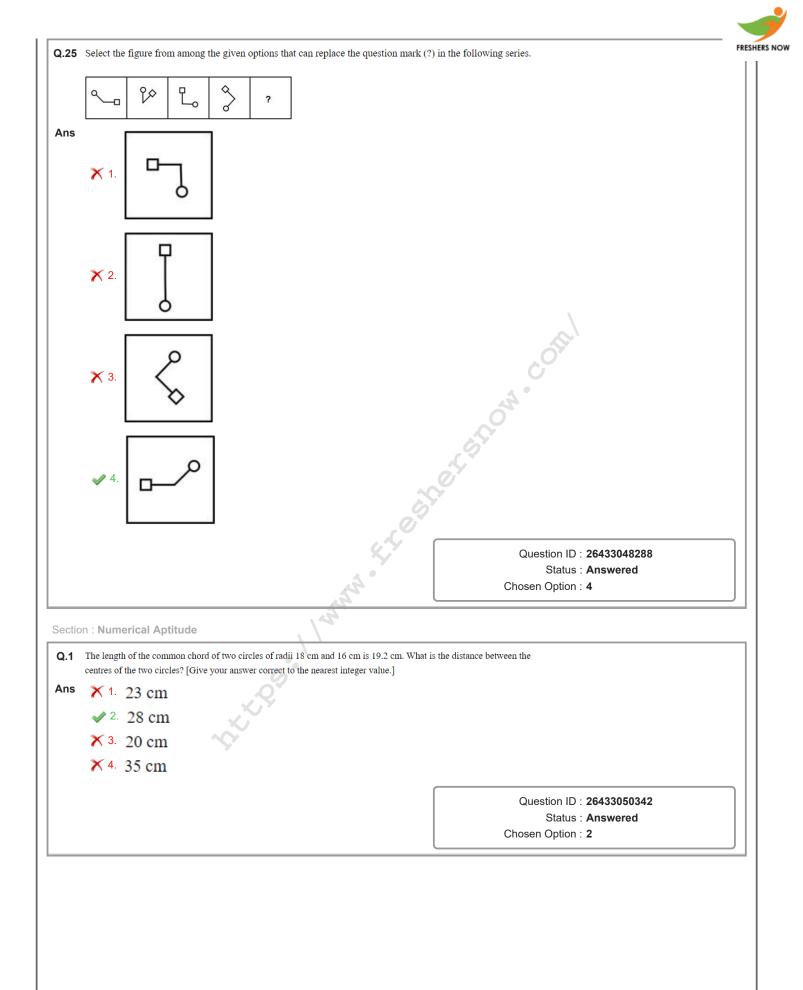

|      |
|                                                                                                  | Site 25° I want of the second                            |                                                                                          |      |
|                                                                                                  |                                                          |                                                                                          |      |
|                                                                                                  |                                                          |                                                                                          |      |



|        | The table below shows the number of cricket bats made by                                                                                                                                                                                                                                                                                                                                                                                        | by five workers on six days of a particular week.                                        |  |
|--------|---------------------------------------------------------------------------------------------------------------------------------------------------------------------------------------------------------------------------------------------------------