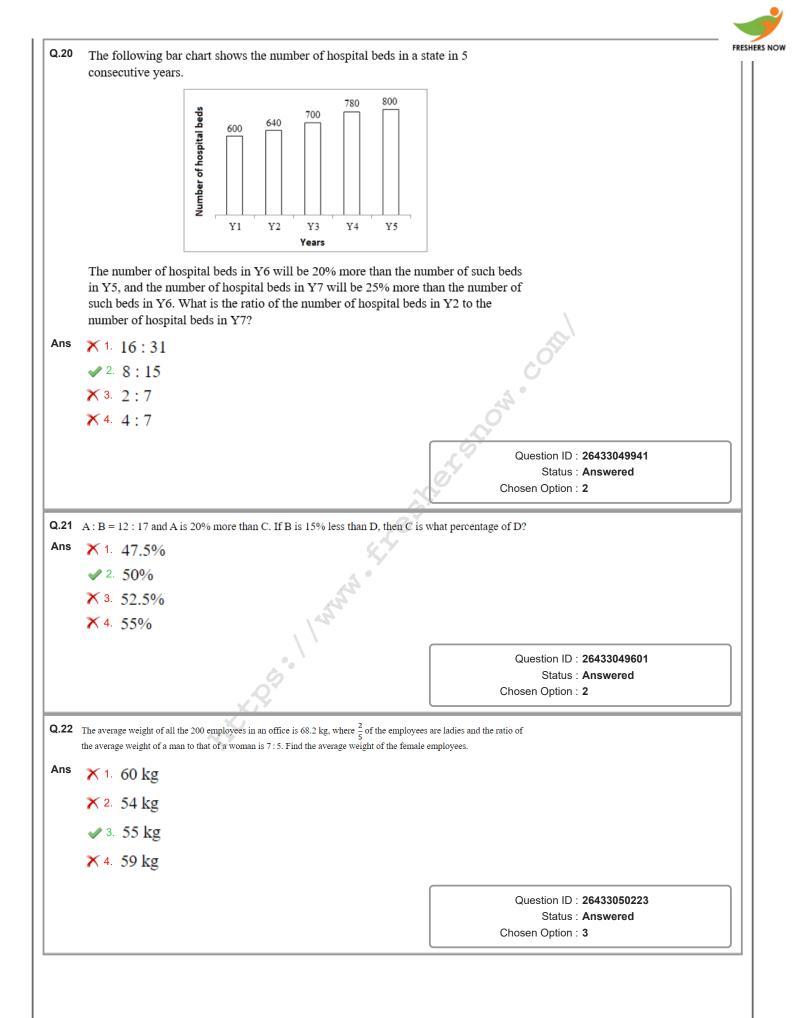

|     | <ul> <li>× 1. ₹100</li> <li>× 2. ₹400</li> <li>✓ 3. ₹300</li> <li>× 4. ₹200</li> </ul>          | 0. The cost of one TV is:<br>Question ID : 26433049276<br>Status : Answered |     |





|                    | The population of a town i<br>what will its population be                                                                                                       | s increasing at the rate of 10% per year. If the present populati                                        | ion of the town is 1,00,000,                                                                        | FRESH       |
|--------------------|-----------------------------------------------------------------------------------------------------------------------------------------------------------------|----------------------------------------------------------------------------------------------------------|---------------------------------------------------------------------------------------------------