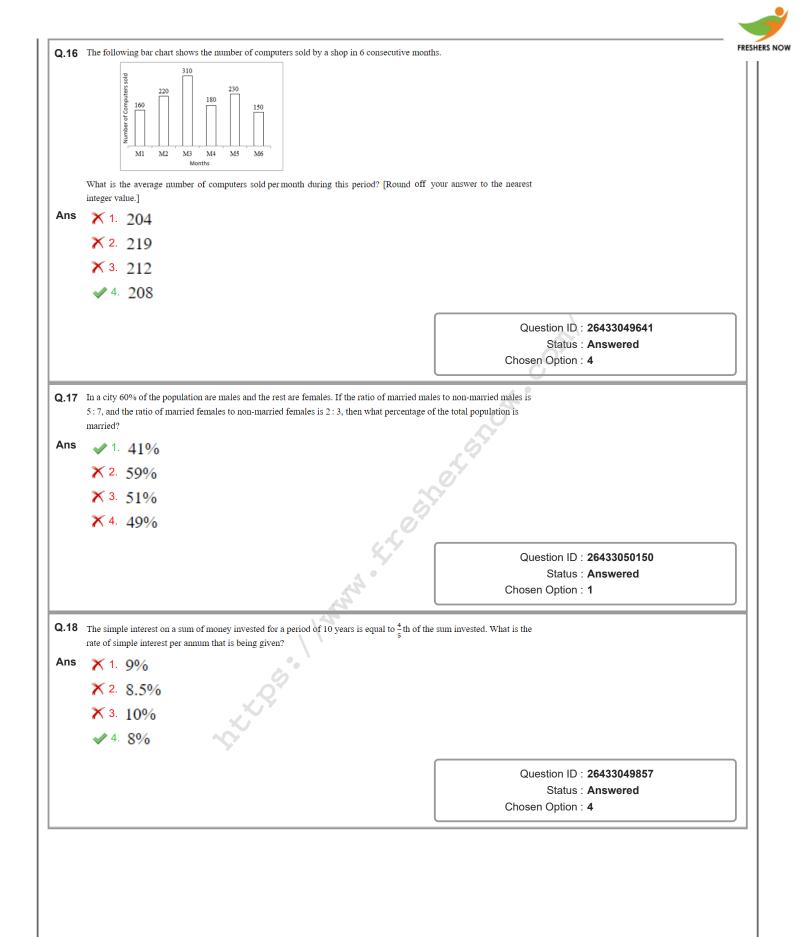

| nd the LCM be 561, then find the sum of the numbers.                                     |  |
| 4<br>s | <ul> <li>★ 1. 387</li> <li>◆ 2. 238</li> </ul>                                                                                                                                                                                                                                                                                                                                                                                                  | nd the LCM be 561, then find the sum of the numbers.                                     |  |









| 0.40        | A along can complete a piece of work in 14 days. A close can consider the ever                                                                                                            | FRE                                                                                                                     |
|-------------|-------------------------------------------------------------------------------------------------------------------------------------------------------------------------------------------|-------------------------------------------------------------------------------------------------------------------------|
| Q.19        | A <sub>1</sub> alone can complete a piece of work in 14 days, A <sub>2</sub> alone can complete the sam<br>complete the same work