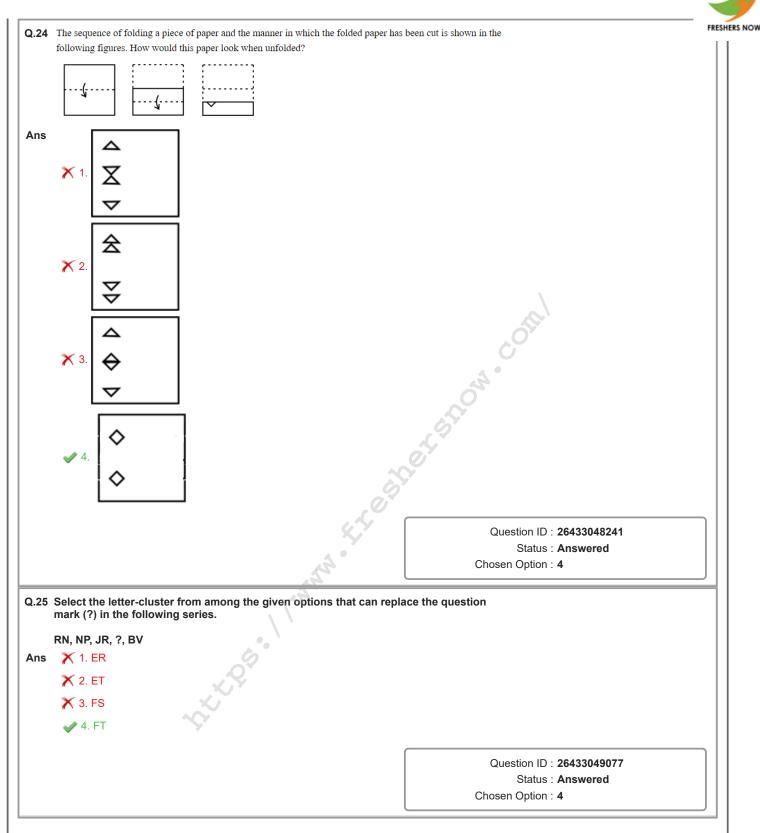

× 5 + 35 = 53<br>II. 11 - 7 + 35 × 420 ÷ 27 = 93<br>× 1. Neither I nor II<br>× 2. Only II                     | (not digits), which of the                                                   |               |
|      | following equations will NOT be correct?<br>× and -, 27 and 35<br>I. 27 ÷ 7 - 6 × 5 + 35 = 53<br>II. 11 - 7 + 35 × 420 ÷ 27 = 93<br>× 1. Neither I nor II<br>× 2. Only II<br>3. Both I and II |                                                                              |               |
|      | following equations will NOT be correct?<br>× and -, 27 and 35<br>I. 27 ÷ 7 - 6 × 5 + 35 = 53<br>II. 11 - 7 + 35 × 420 ÷ 27 = 93<br>× 1. Neither I nor II<br>× 2. Only II<br>3. Both I and II | (not digits), which of the<br>Question ID : 26433049065<br>Status : Answered |               |



Section : Numerical Aptitude

| .1                       | यदि ब्याज त्रैमासिक देय है, तो ₹8,000 की राशि पर 5% की वार्षिक दर से 3 मही<br>होगा?                                                                               | ने का चक्रवृद्धि ब्याज कितना