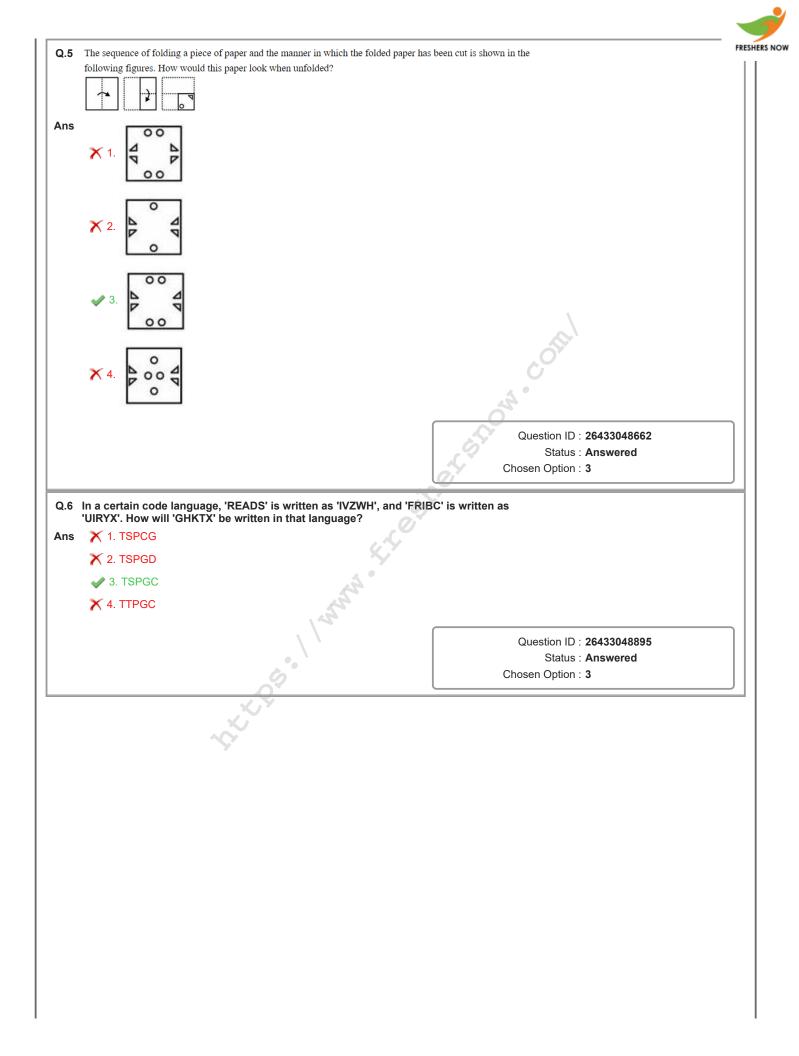

| Status : Answered<br>Chosen Option : 1<br>butter is called blood, blood is<br>called toner, then what is red in                              |      |





| Q.9<br>Ans | Seven girls G1, G2, G3, G4, G5, G6 and G7 sit in a row facing to<br>necessarily in the same order). G4 sits fifth to the right of G1. G<br>the extreme ends. G6 sits exactly in the middle of the row. G6 s<br>G2. Only two girls sit between G7 and G5. G7 is not an immedia<br>Who are the immediate neighbours of G3?<br>1. G4 and G2<br>2. G5 and G7<br>3. G6 and G7<br>4. G1 and G2 | 4 does not sit at any of<br>its third to the left of                |
|------------|------------------------------------------------------------------------------------------------------------------------------------------------------------------------------------------------------------------------------------------------------------------------------------------------------------------------------