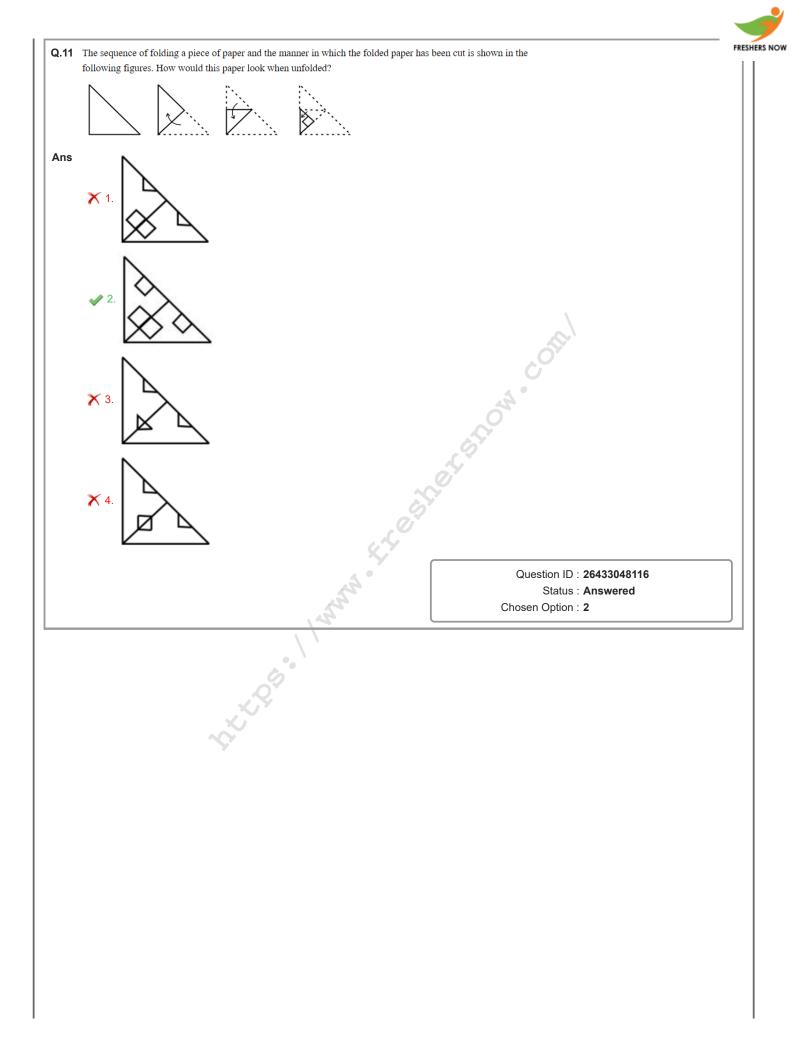

|                                                                                                                                                                                                                                                                                                                                      |
|                                                        | ge, 'HERO' is written as 'IGSQ' and 'L<br>D' be written in that language? | s.<br>Question ID : 26433048593<br>Status : Answered<br>Chosen Option : 2<br>ge, 'HERO' is written as 'IGSQ' and 'LOVE' is written as<br>D' be written in that language?<br>Question ID : 26433047922<br>Status : Answered<br>Chosen Option : 1<br>ge, 'AB CD' is coded as '10', and 'EG FA' is coded as '19'. How<br>that language? |







| Q.15 | Read the given statements and conclusions carefully. Assuming that given in the statements is true, even if it appears to be at variance we known facts, decide which of the given conclusions logically follow statements.                                                                     | vith commonly                                                                            | FRESHERS N |
|------|-------------------------------------------------------------------------------------------------------------------------------------------------------------------------------------------------------------------------------------------------------------------------------------------------|------------------------------------------------------------------------------------------|----