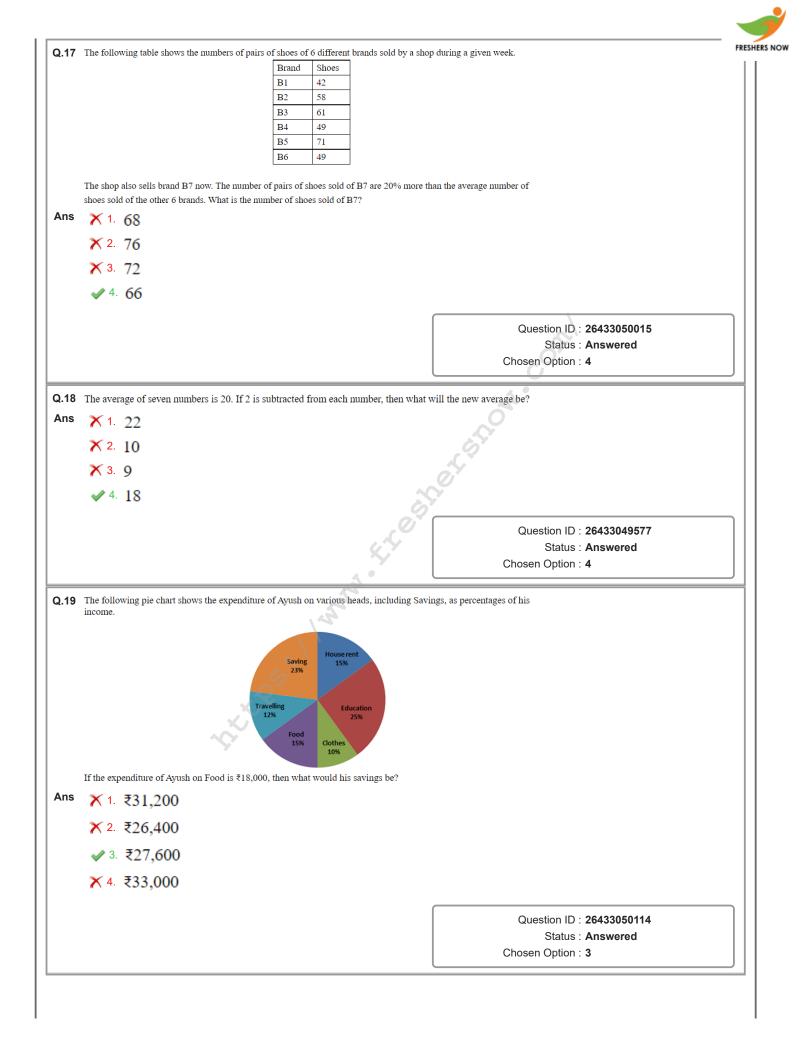

|     | <ul> <li>× 1. ₹100</li> <li>× 2. ₹400</li> <li>✓ 3. ₹300</li> <li>× 4. ₹200</li> </ul>          | 0. The cost of one TV is:<br>Question ID : 26433049276<br>Status : Answered |     |





|                    | The population of a town i<br>what will its population be                                                                                                       | s increasing at the rate of 10% per year. If the present populati                                        | ion of the town is 1,00,000,                                                                        | FRESH       |
|--------------------|-----------------------------------------------------------------------------------------------------------------------------------------------------------------|----------------------------------------------------------------------------------------------------------|-------------------------------------------------------------------------------------------------