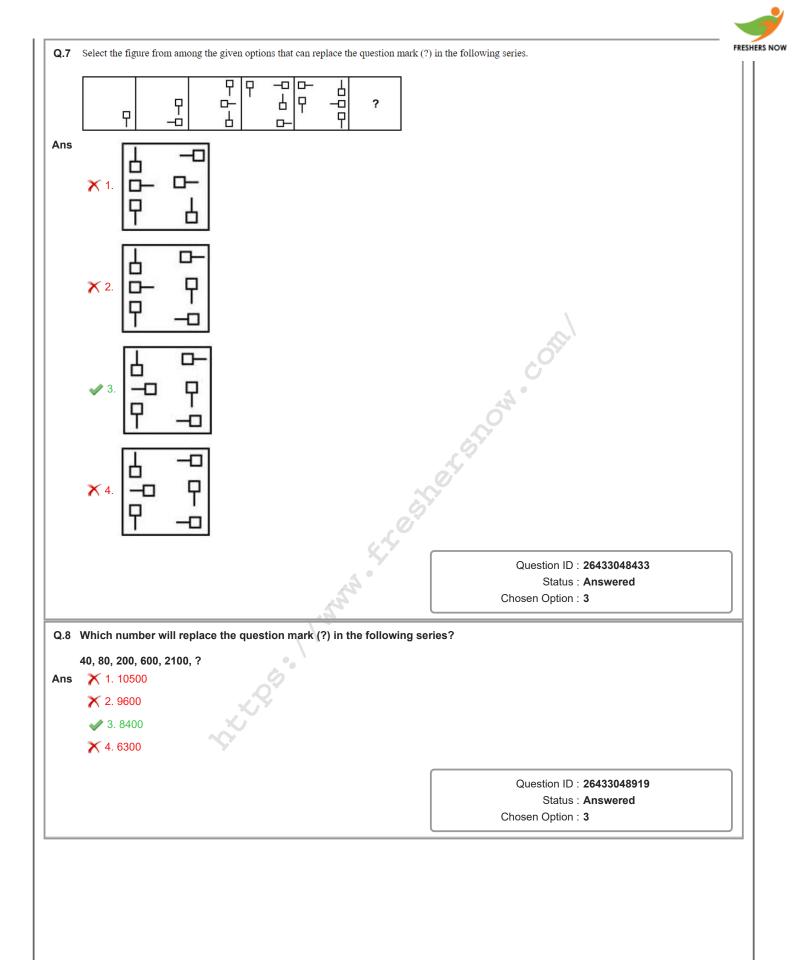

| Status : Answered<br>Chosen Option : 1<br>butter is called blood, blood is<br>called toner, then what is red in                              |      |





| Q.9<br>Ans | Seven girls G1, G2, G3, G4, G5, G6 and G7 sit in a row facing to<br>necessarily in the same order). G4 sits fifth to the right of G1. G<br>the extreme ends. G6 sits exactly in the middle of the row. G6 s<br>G2. Only two girls sit between G7 and G5. G7 is not an immedia<br>Who are the immediate neighbours of G3?<br>1. G4 and G2<br>2. G5 and G7<br>3. G6 and G7<br>4. G1 and G2 | 4 does not sit at any of<br>its third to the left of                |
|------------|--------------------------------------------------------------------------------------------------------------------------------------------------------------------------------------------------------------------------------------------------------------------------------------------------------------------------------