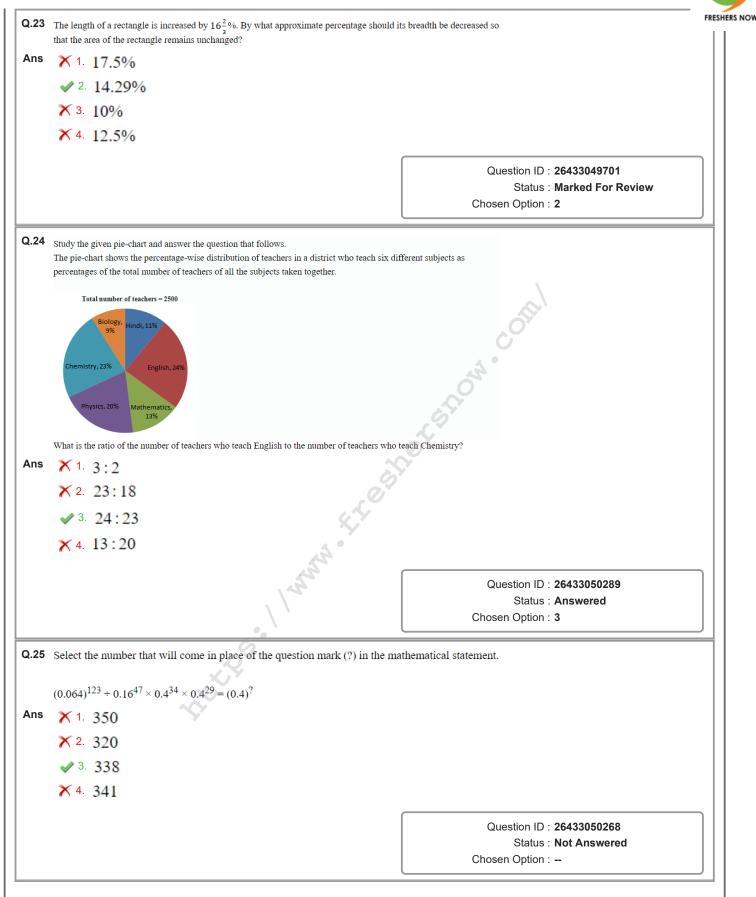

r>2. 15<br>3. 21       | Status : Marked For Review<br>Chosen Option : 3                                                                         |
|             | A boat can travel in still water at 7 km/h and the speed of the stream is 3 km/h. It the boat to travel 60 km upstream and return to the starting point.<br>1. 20<br>2. 15<br>3. 21       | Status : Marked For Review<br>Chosen Option : 3<br>Find the total time (in hours) taken by<br>Question ID : 26433050209 |
|             | A boat can travel in still water at 7 km/h and the speed of the stream is 3 km/h. It the boat to travel 60 km upstream and return to the starting point.<br>1. 20<br>2. 15<br>3. 21       | Status : Marked For Review<br>Chosen Option : 3                                                                         |



Section : General Awareness

| 2.1        | Which schedule of the Indian Constitution has provis                                                                                                                                                                         |                                                                                                                                               | FRE |
|------------|------------------------------------------------------------------------------------------------------------------------------------------------------------------------------------------------------------------------------|-----------------------------------------------------------------------------------------------------------------------------------------------|