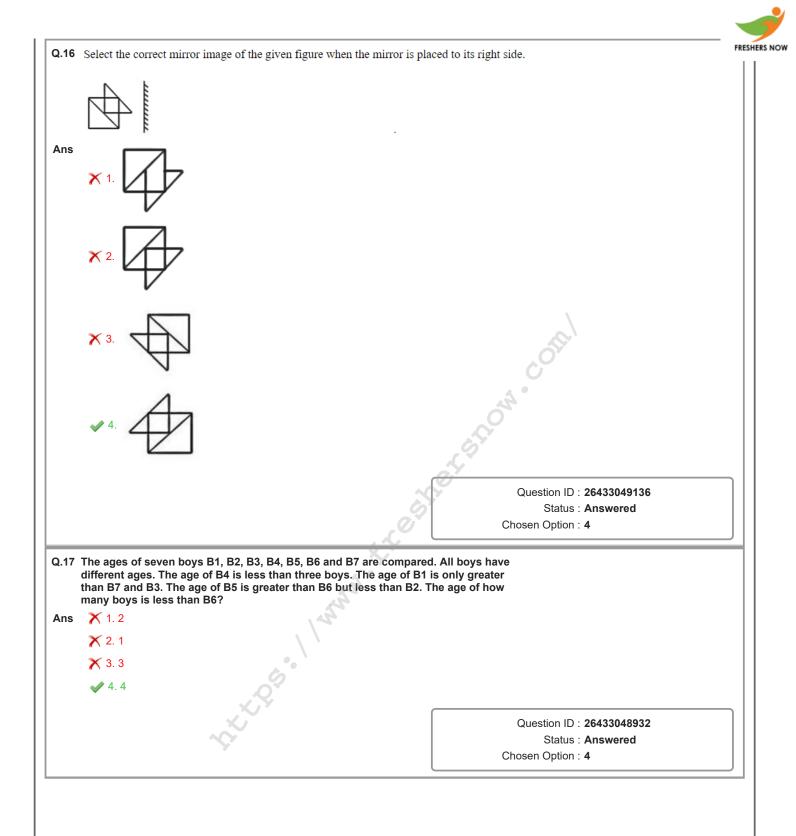

| Question ID : 26433049048          |
|              |                                                                                                                     | Status : Answered                  |
|              |                                                                                                                     | Chosen Option : 2                  |
|              | The Real Indian                                                                                                     |                                    |
|              |                                                                                                                     |                                    |





|      | 6 persons A, B, C, D, E and F are sitting around a rectangu<br>(not necessarily in the same order). Two persons are sitting<br>one person is sitting on each shorter side. D is sitting oppo<br>on the same side. Neither B nor E is sitting just next to D. O<br>Which of the following statements is correct?<br>I. C is the second to the left of F.<br>II. E is sitting opposite to C.     | g on each larger side and<br>osite to F. A and E are sitting                                                       | FRES   |
|------|------------------------------------------------------------------------------------------------------------------------------------------------------------------------------------------------------------------------------------------------------------------------------