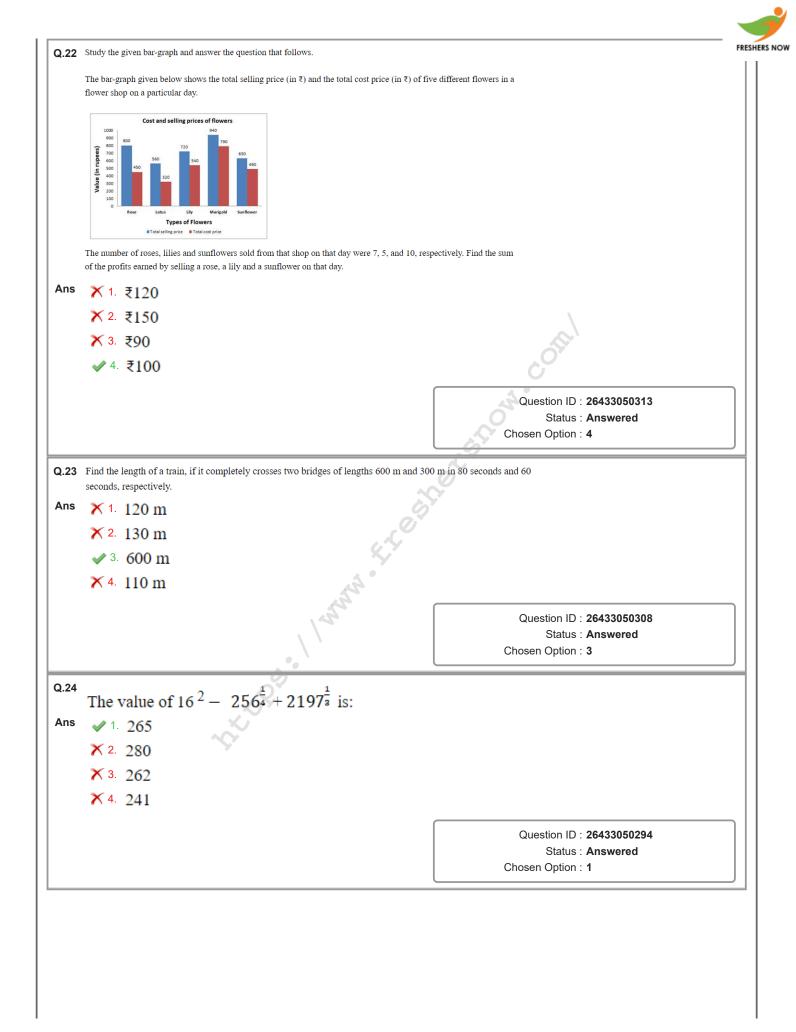

3. 18 cm</li> <li>4. 17 cm</li> </ul> A alone can do a piece of work in 12 days. B alone can do the san 24 days. In how many days will they complete 65% of the work, if <ul> <li>1. 3.6 days</li> </ul>                              | Chosen Option : 2<br>th is 12 cm, then what will be its length?<br>Question ID : 26433049759<br>Status : Answered<br>Chosen Option : 2 |
|             | <ul> <li>X 1. 15 cm</li> <li>2. 16 cm</li> <li>X 3. 18 cm</li> <li>X 4. 17 cm</li> </ul> A alone can do a piece of work in 12 days. B alone can do the sam 24 days. In how many days will they complete 65% of the work, if <ul> <li>1. 3.6 days</li> <li>X 2. 3.9 days</li> </ul> | Chosen Option : 2<br>th is 12 cm, then what will be its length?<br>Question ID : 26433049759<br>Status : Answered<br>Chosen Option : 2 |



|                            | The selling price of a bulb is half of its cost price. What is t                                                                                                                                                                          | he loss percentage?                                                 | FR |
|----------------------------|-------------------------------------------------------------------------------------------------------------------------------------------------------------------------------------------------------------------------------------------|---------------------------------------------------------------------|----|
| S                          | ★ 1. 60%