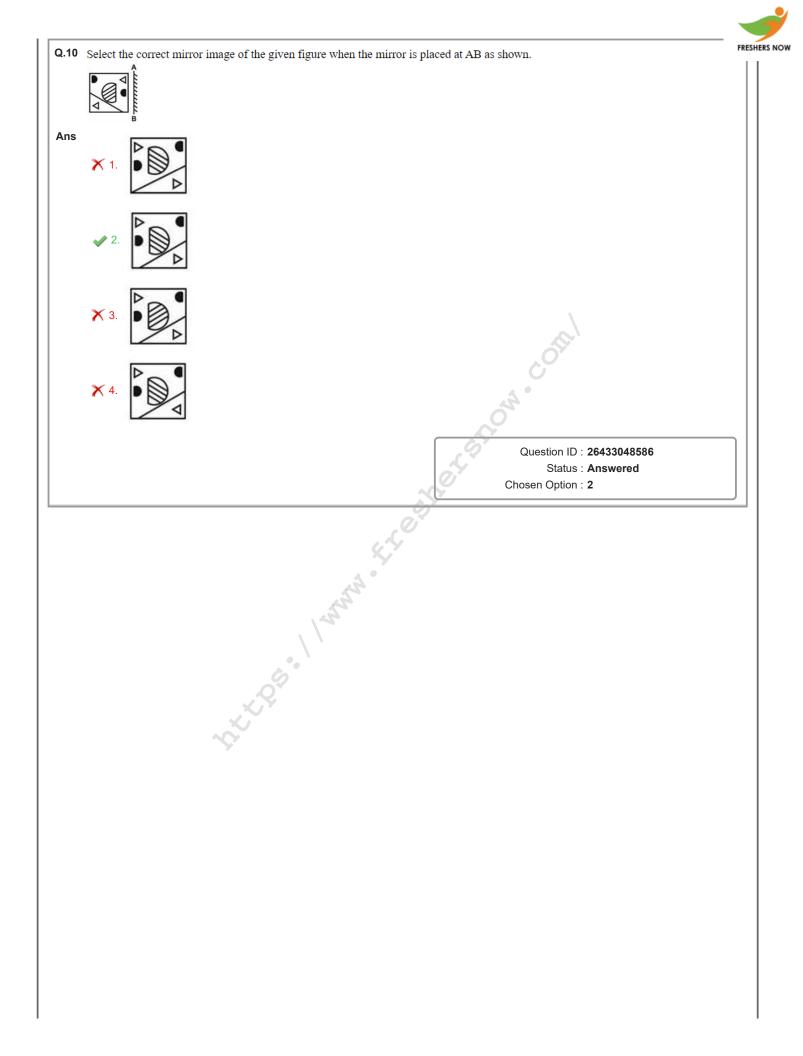

|                                                                                                                                                                                                                                                                                                                                      |
|                                                        | ge, 'HERO' is written as 'IGSQ' and 'L<br>D' be written in that language? | s.<br>Question ID : 26433048593<br>Status : Answered<br>Chosen Option : 2<br>ge, 'HERO' is written as 'IGSQ' and 'LOVE' is written as<br>D' be written in that language?<br>Question ID : 26433047922<br>Status : Answered<br>Chosen Option : 1<br>ge, 'AB CD' is coded as '10', and 'EG FA' is coded as '19'. How<br>that language? |







| Q.15 | Read the given statements and conclusions carefully. Assuming that given in the statements is true, even if it appears to be at variance we known facts, decide which of the given conclusions logically follow statements.                                                                     | vith commonly                                                                            | FRESHERS N |
|------|-------------------------------------------------------------------------------------------------------------------------------------------------------------------------------------------------------------------------------------------------------------------------------------------------|------------------------------------------------------------------------------------------|--