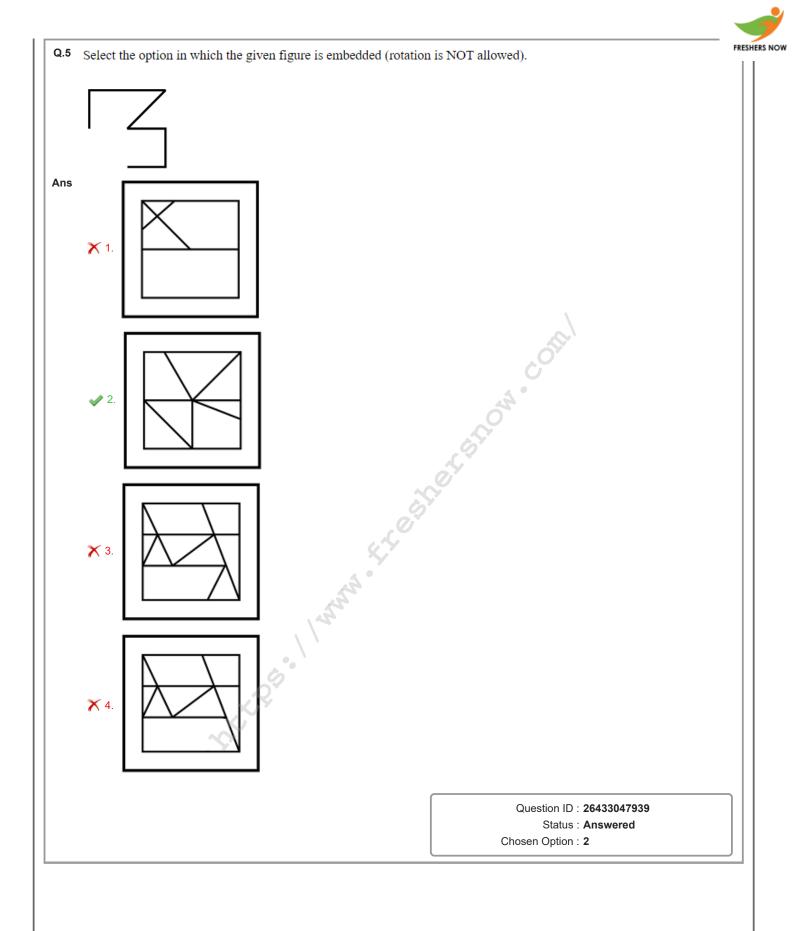

| Question ID + 26422048776                      |     |
|     | 4.9                                                                                                                                                | Question ID : 26433048776<br>Status : Answered |     |
|     |                                                                                                                                                    | Chosen Option : 4                              |     |
|     |                                                                                                                                                    |                                                |     |



|                                                        | Question ID : 26433047986                                                 |                                                                                                                                                                                                                                                                                                                                      |
|--------------------------------------------------------|---------------------------------------------------------------------------|----------------------------------------------------------------------------------------------------------------------------------------------------------------------------------------------------------