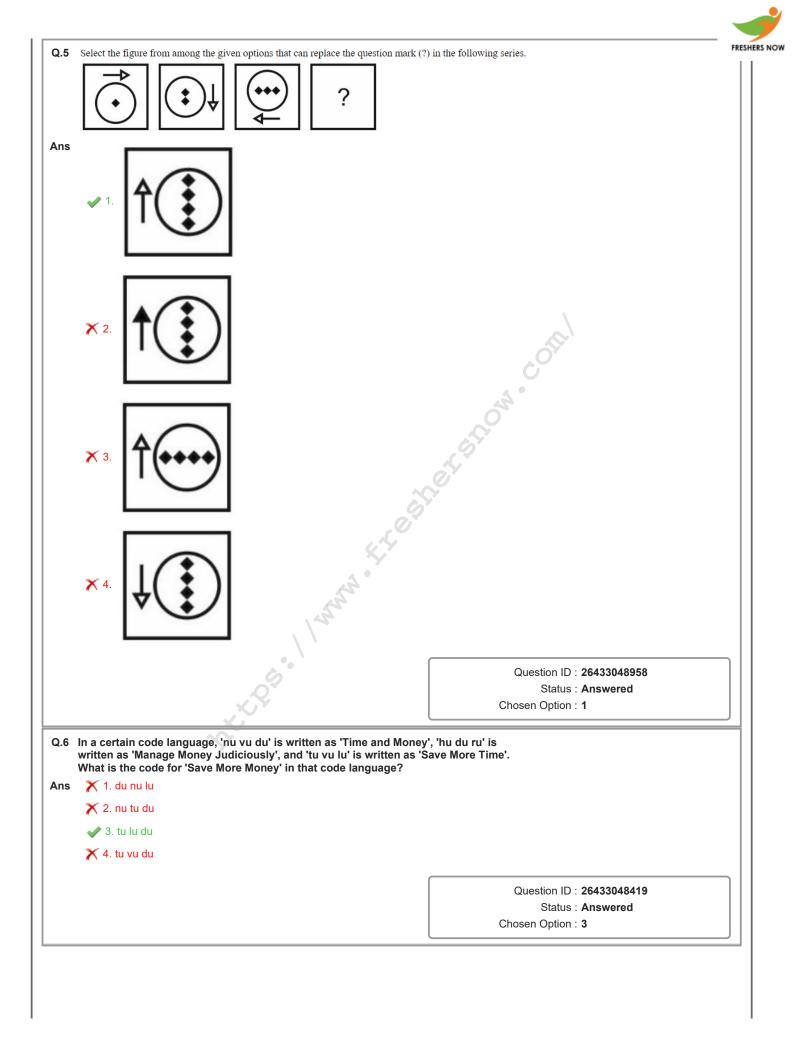

| Chosen Option : 4                              |
| Tit Road I want                                                                                                                                                                                                                                      |                                                |
|                                                                                                                                                                                                                                                      |                                                |

NOW









| Q.11 | Read the given statements and conclusions carefully. A given in the statements is true, even if it appears to be a known facts, decide which of the given conclusions log | at variance with commonly