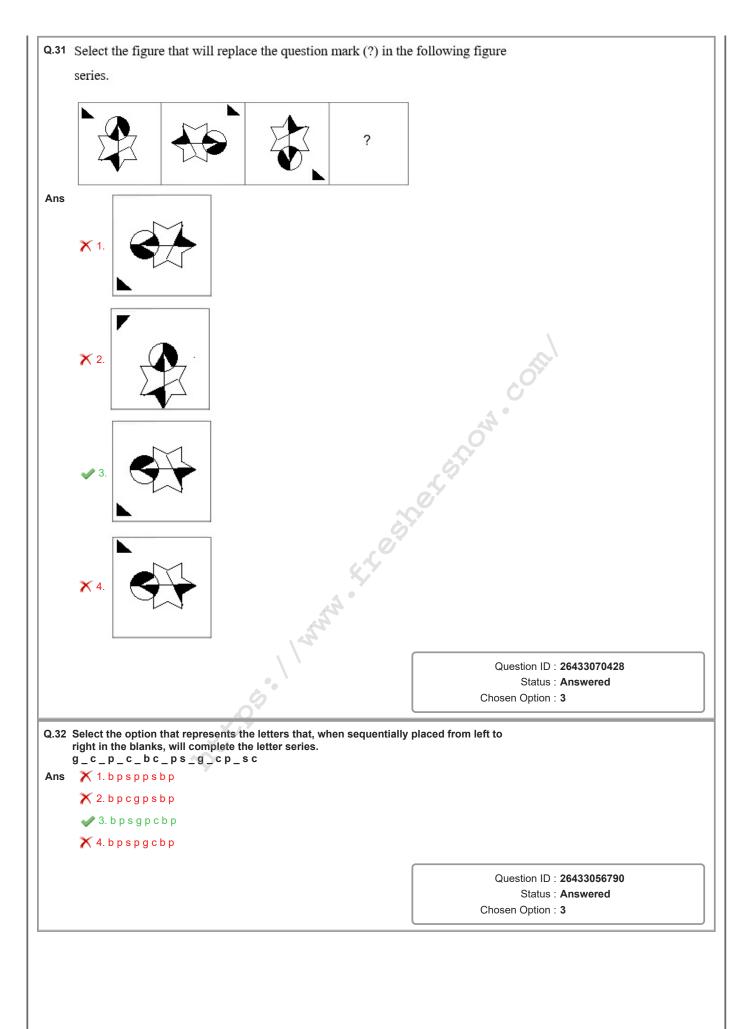

| Status : Answered                                    |
|                    |                                                                                                                                                                                                              | Chosen Option : 3                                    |
|                    |                                                                                                                                                                                                              |                                                      |







|      | 🛹 1. JKMPQ                                                                                                                                                                                                                                                                                                                                                    |                                                                                                                                                                                                                                                           |
|------|-------------------------------------------------------------------------------------------------------------------------------------------------------------------------------