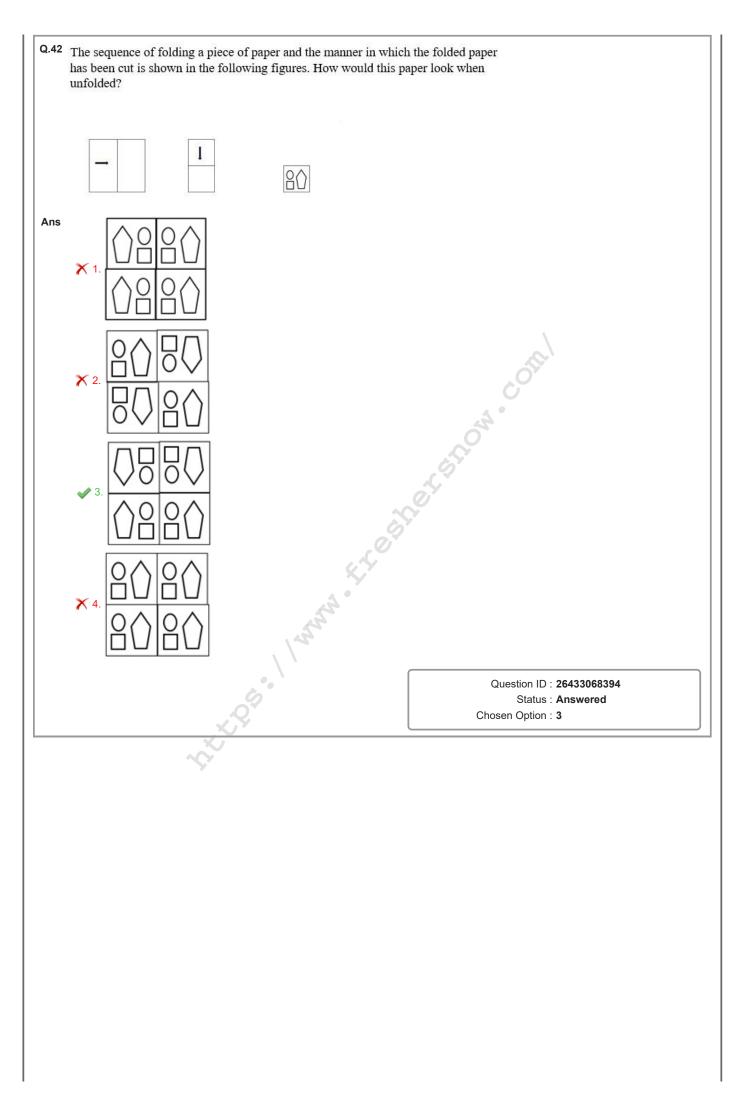

|                                                                                          |
|             | <b>X</b> 4. 151                                                                                                                                                                            |                                                                                          |
|             | <ul> <li>★ 3. 253</li> <li>★ 4. 151</li> </ul>                                                                                                                                             | Question ID : <b>26433056468</b><br>Status : <b>Answered</b><br>Chosen Option : <b>1</b> |























| Q.5        | is a traditional tribal dance performed mainly by the wo<br>during the cultivation season.                                                             | men of Jharkhand         |                                        |
|------------|--------------------------------------------------------------------------------------------------------------------------------------------------------|--------------------------|----------------------------------------|
| Ans        | X 1. Vera Dance                                                                                                                                        |                          |                                        |
|            | X 2. Yakshagana