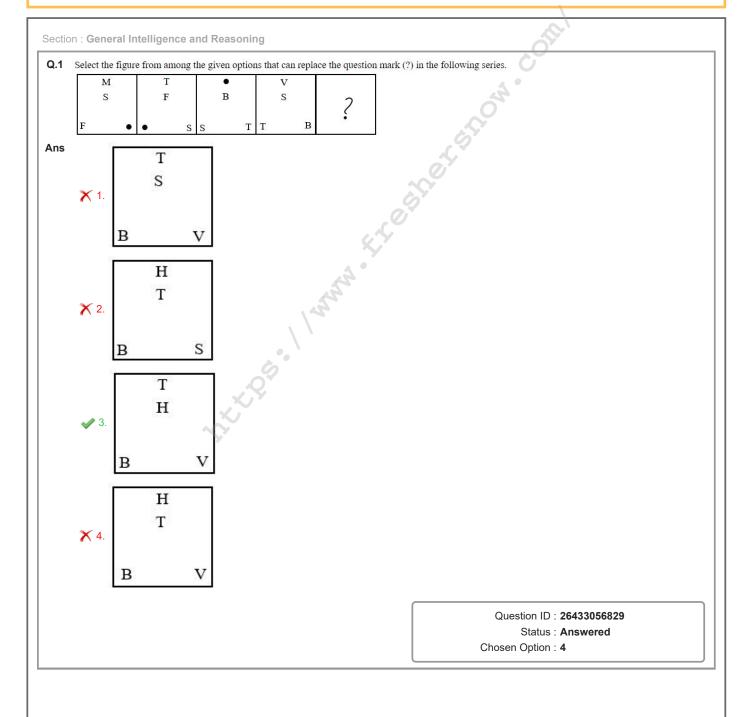

## SSC CPO

## **Previous Year Paper** Tier-I 10 Nov 2022 Shift 3

Attope . I wown etcologication .



## Sub Inspector in Delhi Police and Central Armed Police Forces Examination 2022

| Roll Number    |                    |
|----------------|--------------------|
| Candidate Name |                    |
| Venue Name     |                    |
| Exam Date      | 10/11/2022         |
| Exam Time      | 4:00 PM - 6:00 PM  |
| Subject        | SICPO Paper I 2022 |





|            | Which of the following numbers will replace the question given number series?<br>35, 36, 39, 48, ?                                                                                    | on mark (?) and complete the                         |
|------------|---------------------------------------------------------------------------------------------------------------------------------------------------------------------------------------|------------------------------------------------------|
| Ans        |                                                                                                                                                                                       |                                                      |
|            | <b>X</b> 2. 70