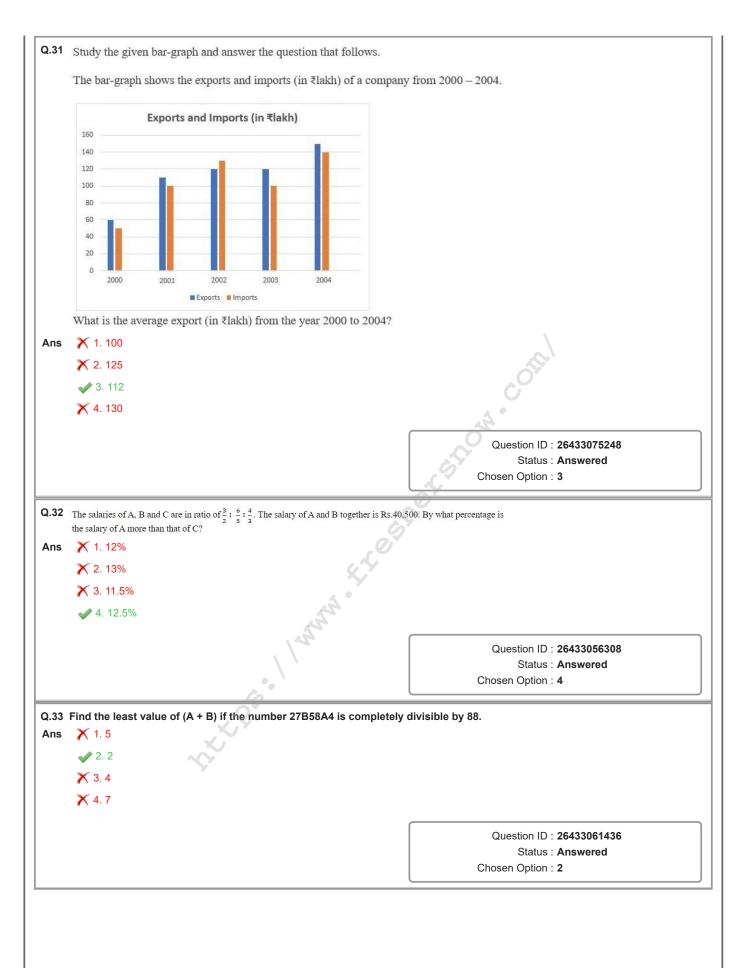

It is no exaggeration to argue that future growth will be reliant on the increasing middle class, and that the middle class's development will be reliant on growth. Growth has been fuelled by both private consumption and saving, both of which are fuelled by the middle class. India's private consumption accounts for over 60% of the country's GDP, while private consumption growth has contributed for 70% of the country's growth since 2000.