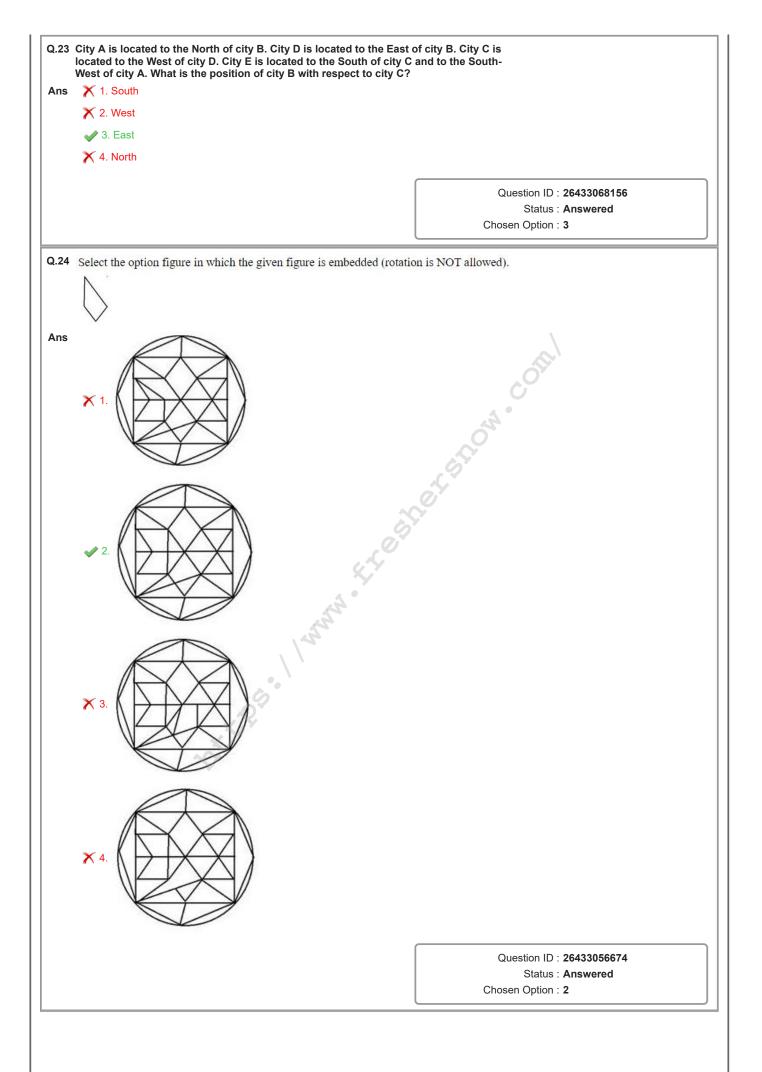

| h װ ថ עמו ס עמו שייין אייין אייי<br>ענפגנטער ענפגנטער ענפגעער ענער ענער ענער ענער ענער ענער ענער |
| ns<br>.22 | की पत्नी का रोशनी से क्या संबंध है?                                                                                                                                                                                                                 | לי או א לי עמו א גער איז גער איז א גער איז גער איז א גער איז א גער איז גער גער איז גער                                                                                                                                                                                                   |











| t<br>1<br>:        | Two statements are given, followed by two conclusions numbered<br>the statements to be true, even if they seem to be at variance with<br>facts, decide which of the conclusions logically follow(s) from the | d I and II. Assuming                                 |
|--------------------|--------------------------------------------------------------------------------------------------------------------------------------------------------------------------------------------------------------|------------------------------------------------------|
|                    |