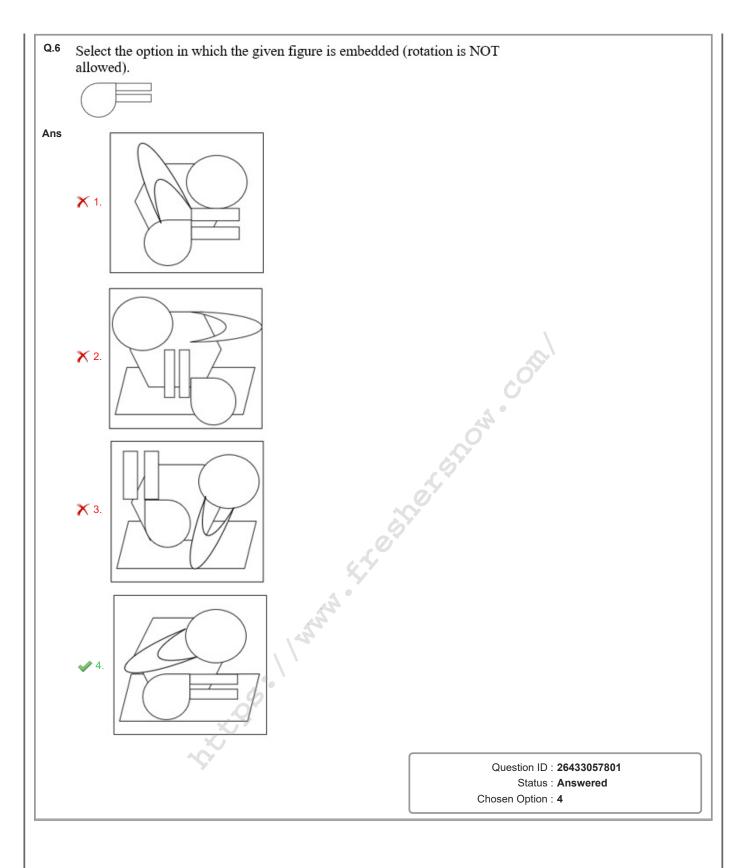

</b><br>Chosen Option : <b>4</b> |
|            | If A denotes '+', B denotes '×', C denotes '-', and D deno<br>place of '?' in the following equation?<br>(51 D 17) A (21 B 9) C 78 A (16 D 4) = ?<br>★ 1. 124<br>★ 2. 106             | Status : <b>Answered</b><br>Chosen Option : <b>4</b> |
| Q.5<br>Ans | If A denotes '+', B denotes '×', C denotes '-', and D deno<br>place of '?' in the following equation?<br>(51 D 17) A (21 B 9) C 78 A (16 D 4) = ?<br>★ 1. 124<br>★ 2. 106<br>★ 3. 118 | Status : Answered<br>Chosen Option : 4               |
|            | If A denotes '+', B denotes '×', C denotes '-', and D deno<br>place of '?' in the following equation?<br>(51 D 17) A (21 B 9) C 78 A (16 D 4) = ?<br>★ 1. 124<br>★ 2. 106<br>★ 3. 118 | Status : <b>Answered</b><br>Chosen Option : <b>4</b> |























|           | to each other based on the number of le                                                                                                                                                                                                             | ningful English words and must not be related<br>tters/number of consonants/vowels in the