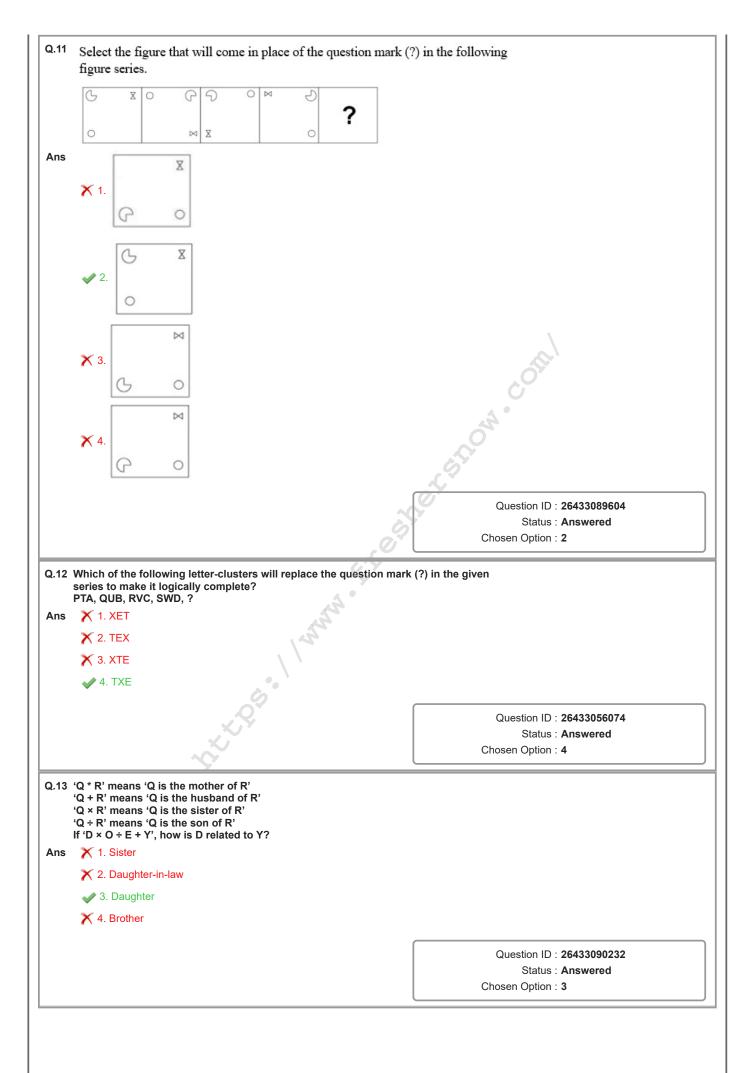

en Option : <b>4</b> |
|            | If A denotes '+', B denotes '×', C denotes '-', and D deno<br>place of '?' in the following equation?<br>(51 D 17) A (21 B 9) C 78 A (16 D 4) = ?<br>★ 1. 124<br>★ 2. 106             | Status : <b>Answered</b><br>Chosen Option : <b>4</b> |
| Q.5<br>Ans | If A denotes '+', B denotes '×', C denotes '-', and D deno<br>place of '?' in the following equation?<br>(51 D 17) A (21 B 9) C 78 A (16 D 4) = ?<br>★ 1. 124<br>★ 2. 106<br>★ 3. 118 | Status : Answered<br>Chosen Option : 4               |
|            | If A denotes '+', B denotes '×', C denotes '-', and D deno<br>place of '?' in the following equation?<br>(51 D 17) A (21 B 9) C 78 A (16 D 4) = ?<br>★ 1. 124<br>★ 2. 106<br>★ 3. 118 | Status : <b>Answered</b><br>Chosen Option : <b>4</b> |























|           | to each other based on the number of le                                                                                                                                                                                                             | ningful English words and must not be related<br>tters/number of consonants/vowels in the