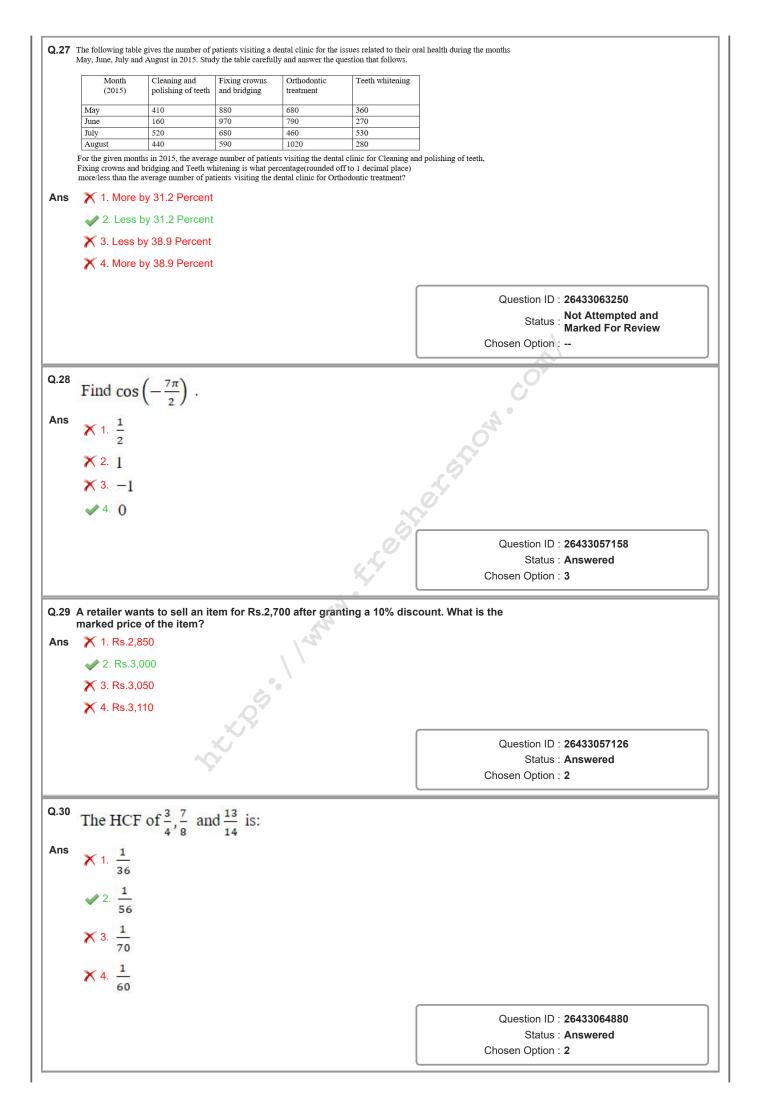

|                  | Select the most appropriate meaning of the given idiom                                                                                                                                                                                                                                                                                                                                                              |                                                                                                                                                                                         |  |  |  |
|------------------|---------------------------------------------------------------------------------------------------------------------------------------------------------------------------------------------------------------------------------------------------------------------------------------------------------------------------------------------------------------------------------------------------------------------|-----------------------------------------------------------------------------------------------------------------------------------------------------------------------------------------|--|--|--|
| ns               | Hand and glove<br>1. Very intimate terms                                                                                                                                                                                                                                                                                                                                                                            |                                                                                                                                                                                         |  |  |  |
| 110              | -                                                                                                                                                                                                                                                                                                                                                                                                                   |                                                                                                                                                                                         |  |  |  |
|                  | X 2. Under all conditions                                                                                                                                                                                                                                                                                                                                                                                           |                                                                                                                                                                                         |  |  |  |
|                  | X 3. Decided                                                                                                                                                                                                                                                                                                                                                                                                        |                                                                                                                                                                                         |  |  |  |
|                  | X 4. Oppressive                                                                                                                                                                                                                                                                                                                                                                                                     |                                                                                                                                                                                         |  |  |  |
|                  |                                                                                                                                                                                                                                                                                                                                                                                                                     | Question ID : 26433060220                                                                                                                                                               |  |  |  |
|                  |                                                                                                                                                                                                                                                                                                                                                                                                                     | Status : Answered                                                                                                                                                                       |  |  |  |
|                  |                                                                                                                                                                                                                                                                                                                                                                                                                     | Chosen Option : 2                                                                                                                                                                       |  |  |  |
| <u>،</u><br>۵.31 | Select the option in which all the words are spelt correct                                                                                                                                                                                                                                                                                                                                                          | ctly.                                                                                                                                                                                   |  |  |  |
| Ans              | 🗙 1. Ritu is defecient in calcium.                                                                                                                                                                                                                                                                                                                                                                                  |                                                                                                                                                                                         |  |  |  |
|                  | 2. Ritu is deficient in calcium.                                                                                                                                                                                                                                                                                                                                                                                    |                                                                                                                                                                                         |  |  |  |
|                  | 🗙 3. Ritu is defisient in calcium.                                                                                                                                                                                                                                                                                                                                                                                  |                                                                                                                                                                                         |  |  |  |
|                  | X 4. Ritu is daficient in calcium.                                                                                                                                                                                                                                                                                                                                                                                  | \                                                                                                                                                                                       |  |  |  |
|                  |                                                                                                                                                                                                                                                                                                                                                                                                                     |                                                                                                                                                                                         |  |  |  |
|                  |                                                                                                                                                                                                                                                                                                                                                                                                                     | Question ID : 26433072289                                                                                                                                                               |  |  |  |
|                  |                                                                                                                                                                                                                                                                                                                                                                                                                     |                                                                                                                                                                                         |  |  |  |
|                  |                                                                                                                                                                                                                                                                                                                                                                                                                     | Status : Answered                                                                                                                                                                       |  |  |  |
|                  | Select the most appropriate option that can substitute t<br>given sentence. If there is no need to substitute it, select<br>By the time his friends woke up, he had already <u>begun</u>                                                                                                                                                                                                                            | Chosen Option : 2<br>the underlined segment in the<br>ct 'No substitution required'.<br>his journey.                                                                                    |  |  |  |
| Q.32<br>Ans      | given sentence. If there is no need to substitute it, select<br>By the time his friends woke up, he had already begun<br>$\bigwedge$ 1. begin                                                                                                                                                                                                                                                                       | Chosen Option : 2<br>the underlined segment in the<br>ct 'No substitution required'.<br>his journey.                                                                                    |  |  |  |
|                  | <ul> <li>given sentence. If there is no need to substitute it, select</li> <li>By the time his friends woke up, he had already begun</li> <li>★ 1. begin</li> <li>✓ 2. No substitution required</li> </ul>                                                                                                                                                                                                          | Chosen Option : 2<br>the underlined segment in the<br>ct 'No substitution required'.<br>his journey.                                                                                    |  |  |  |
|                  | <ul> <li>given sentence. If there is no need to substitute it, select</li> <li>By the time his friends woke up, he had already begun</li> <li>★ 1. begin</li> <li>★ 2. No substitution required</li> <li>★ 3. began</li> </ul>                                                                                                                                                                                      | Chosen Option : 2<br>the underlined segment in the<br>ct 'No substitution required'.                                                                                                    |  |  |  |
|                  | <ul> <li>given sentence. If there is no need to substitute it, select</li> <li>By the time his friends woke up, he had already begun</li> <li>★ 1. begin</li> <li>✓ 2. No substitution required</li> </ul>                                                                                                                                                                                                          | Chosen Option : 2<br>the underlined segment in the<br>ct 'No substitution required'.<br>his journey.                                                                                    |  |  |  |
|                  | <ul> <li>given sentence. If there is no need to substitute it, select</li> <li>By the time his friends woke up, he had already begun</li> <li>★ 1. begin</li> <li>★ 2. No substitution required</li> <li>★ 3. began</li> </ul>                                                                                                                                                                                      | Chosen Option : 2<br>the underlined segment in the<br>ct 'No substitution required'.<br>his journey.                                                                                    |  |  |  |
|                  | <ul> <li>given sentence. If there is no need to substitute it, select</li> <li>By the time his friends woke up, he had already begun</li> <li>★ 1. begin</li> <li>★ 2. No substitution required</li> <li>★ 3. began</li> </ul>                                                                                                                                                                                      | Chosen Option : 2<br>the underlined segment in the<br>ct 'No substitution required'.<br>his journey.<br>Question ID : 26433060069                                                       |  |  |  |
|                  | <ul> <li>given sentence. If there is no need to substitute it, select</li> <li>By the time his friends woke up, he had already begun</li> <li>★ 1. begin</li> <li>★ 2. No substitution required</li> <li>★ 3. began</li> </ul>                                                                                                                                                                                      | Chosen Option : 2<br>the underlined segment in the<br>ct 'No substitution required'.<br>his journey.                                                                                    |  |  |  |
| Ans              | <ul> <li>given sentence. If there is no need to substitute it, select</li> <li>By the time his friends woke up, he had already begun</li> <li>▲ 1. begin</li> <li>▲ 2. No substitution required</li> <li>▲ 3. began</li> <li>▲ 4. beginning</li> </ul>                                                                                                                                                              | Chosen Option : 2<br>the underlined segment in the<br>ct 'No substitution required'.<br>his journey.<br>Question ID : 26433060069<br>Status : Answered<br>Chosen Option : 2             |  |  |  |
| Ans              | given sentence. If there is no need to substitute it, select By the time his friends woke up, he had already begun 1. begin 2. No substitution required 3. began 4. beginning Select the option that can be used as a one-word substivution words.                                                                                                                                                                  | Chosen Option : 2<br>the underlined segment in the<br>ct 'No substitution required'.<br>his journey.<br>Question ID : 26433060069<br>Status : Answered<br>Chosen Option : 2             |  |  |  |
| Ans              | <ul> <li>given sentence. If there is no need to substitute it, select</li> <li>By the time his friends woke up, he had already begun</li> <li>1. begin</li> <li>2. No substitution required</li> <li>3. began</li> <li>4. beginning</li> </ul> Select the option that can be used as a one-word substivution words. Someone who does not believe that God exists                                                    | Chosen Option : 2<br>the underlined segment in the<br>ct 'No substitution required'.<br>his journey.<br>Question ID : 26433060069<br>Status : Answered<br>Chosen Option : 2             |  |  |  |
| Ans              | <ul> <li>given sentence. If there is no need to substitute it, select</li> <li>By the time his friends woke up, he had already begun</li> <li>1. begin</li> <li>2. No substitution required</li> <li>3. began</li> <li>4. beginning</li> </ul> Select the option that can be used as a one-word substive words. Someone who does not believe that God exists <ul> <li>1. Devotee</li> </ul>                         | Chosen Option : 2<br>the underlined segment in the<br>ct 'No substitution required'.<br>his journey.<br>Question ID : 26433060069<br>Status : Answered<br>Chosen Option : 2             |  |  |  |
| Ans              | <ul> <li>given sentence. If there is no need to substitute it, select</li> <li>By the time his friends woke up, he had already begun</li> <li>1. begin</li> <li>2. No substitution required</li> <li>3. began</li> <li>4. beginning</li> </ul> Select the option that can be used as a one-word substivution words. Someone who does not believe that God exists <ul> <li>1. Devotee</li> <li>2. Atheist</li> </ul> | Chosen Option : 2<br>the underlined segment in the<br>ct 'No substitution required'.<br>his journey.<br>Question ID : 26433060069<br>Status : Answered<br>Chosen Option : 2             |  |  |  |
| Ans              | given sentence. If there is no need to substitute it, select   By the time his friends woke up, he had already begun   1. begin   2. No substitution required   3. began   4. beginning   Select the option that can be used as a one-word substivery substivery substivery. Someone who does not believe that God exists 1. Devotee 2. Atheist 3. Priest                                                           | Chosen Option : 2<br>the underlined segment in the<br>ct 'No substitution required'.<br>his journey.<br>Question ID : 26433060069<br>Status : Answered<br>Chosen Option : 2             |  |  |  |
| Ans              | <ul> <li>given sentence. If there is no need to substitute it, select</li> <li>By the time his friends woke up, he had already begun</li> <li>1. begin</li> <li>2. No substitution required</li> <li>3. began</li> <li>4. beginning</li> </ul> Select the option that can be used as a one-word substivution words. Someone who does not believe that God exists <ul> <li>1. Devotee</li> <li>2. Atheist</li> </ul> | Chosen Option : 2<br>the underlined segment in the<br>ct 'No substitution required'.<br>his journey.<br>Question ID : 26433060069<br>Status : Answered<br>Chosen Option : 2             |  |  |  |
| Ans              | given sentence. If there is no need to substitute it, select   By the time his friends woke up, he had already begun   1. begin   2. No substitution required   3. began   4. beginning   Select the option that can be used as a one-word substivery substivery substivery. Someone who does not believe that God exists 1. Devotee 2. Atheist 3. Priest                                                           | Chosen Option : 2 the underlined segment in the ct 'No substitution required'. his journey. Question ID : 26433060069 Status : Answered Chosen Option : 2 titute for the given group of |  |  |  |
| Ans              | given sentence. If there is no need to substitute it, select   By the time his friends woke up, he had already begun   1. begin   2. No substitution required   3. began   4. beginning   Select the option that can be used as a one-word substivery substivery substivery. Someone who does not believe that God exists 1. Devotee 2. Atheist 3. Priest                                                           | Chosen Option : 2<br>the underlined segment in the<br>ct 'No substitution required'.<br>his journey.<br>Question ID : 26433060069<br>Status : Answered<br>Chosen Option : 2             |  |  |  |