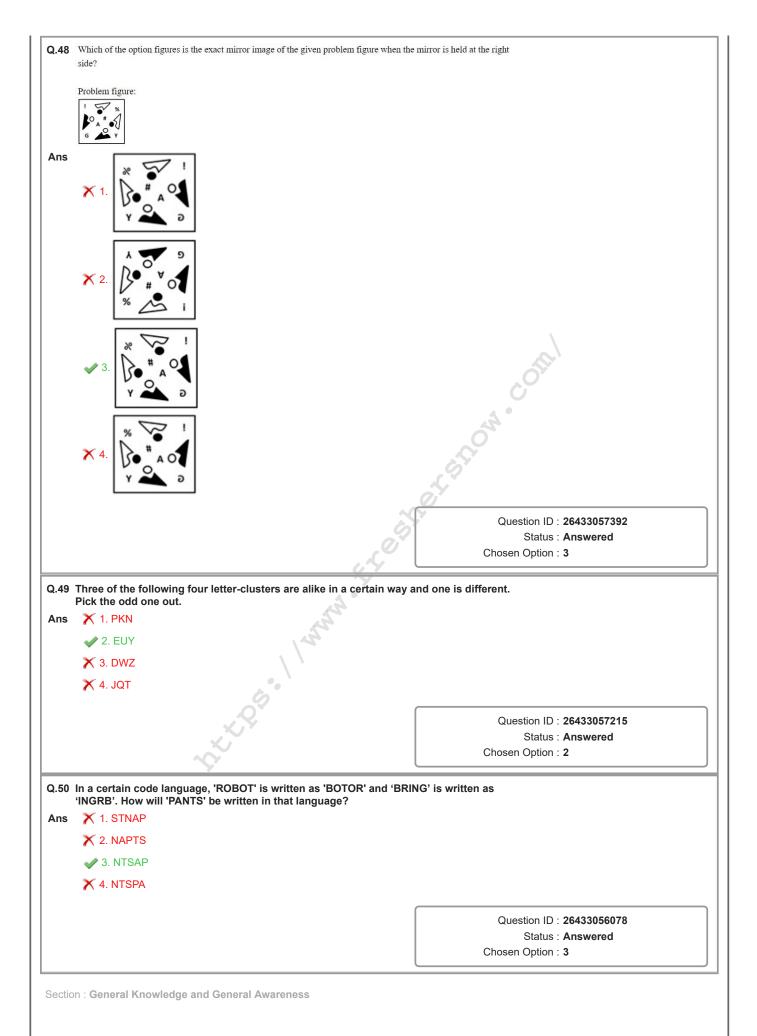

|                                                                                          |
|             | <b>X</b> 4. 151                                                                                                                                                                            |                                                                                          |
|             | <ul> <li>★ 3. 253</li> <li>★ 4. 151</li> </ul>                                                                                                                                             | Question ID : <b>26433056468</b><br>Status : <b>Answered</b><br>Chosen Option : <b>1</b> |























| Q.5        | is a traditional tribal dance performed mainly by the wo<br>during the cultivation season.                                                             | men of Jharkhand         |                                        |
|------------|--------------------------------------------------------------------------------------------------------------------------------------------------------|--------------------------|----------------------------------------|
| Ans        | X 1. Vera Dance                                                                                                                                        |                          |                                        |
|            | X 2. Yakshagana