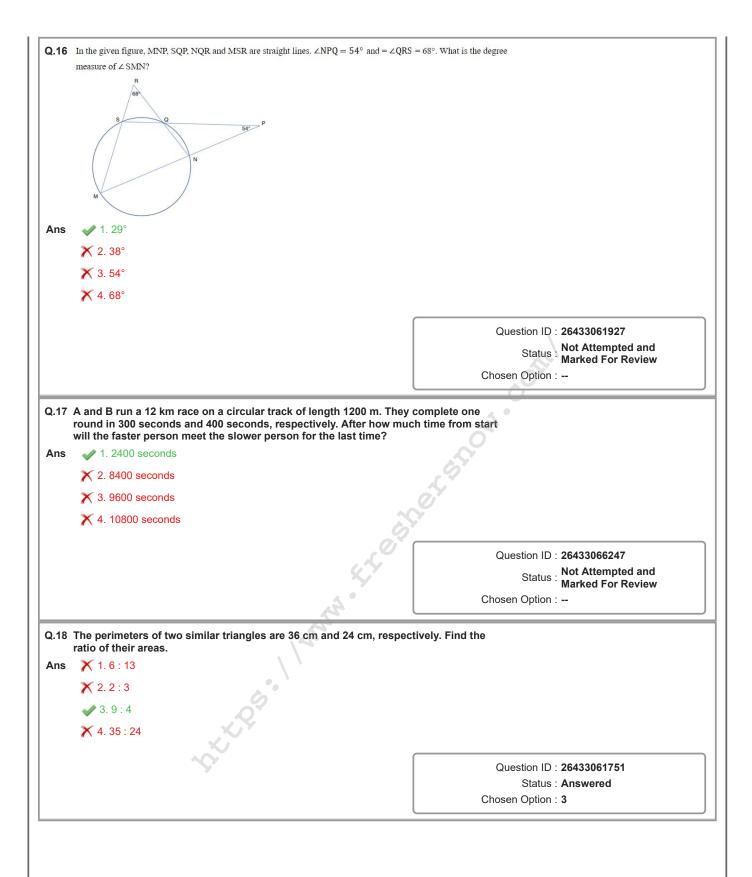

Cloths &<br>sponge         250         260         260         350         320           Total         1250         1310         1340         1750         1420 | Month         April         May         June         July         August         September           Type         250         250         180         400         200         150           Surgical         250         250         180         400         200         150           N 95         250         270         500         450         300         200           FFP1         250         270         150         250         300         200           Activated         250         260         250         330         300         350           Cloths &         250         260         260         350         320         240 |











| 23   | If $\cos\theta + \sec\theta = 2$ , then the value of s                                                     | $\sin^6 \theta + \cos^6 \theta$ is:                                              |
|------|------------------------------------------------------------------------------------------------------------|----------------------------------------------------------------------------------|
| ns   | <b>X</b> 1. 1/3                                                                                            |                                                                                  |
|      | <b>X</b> 2.0                                                                                               |