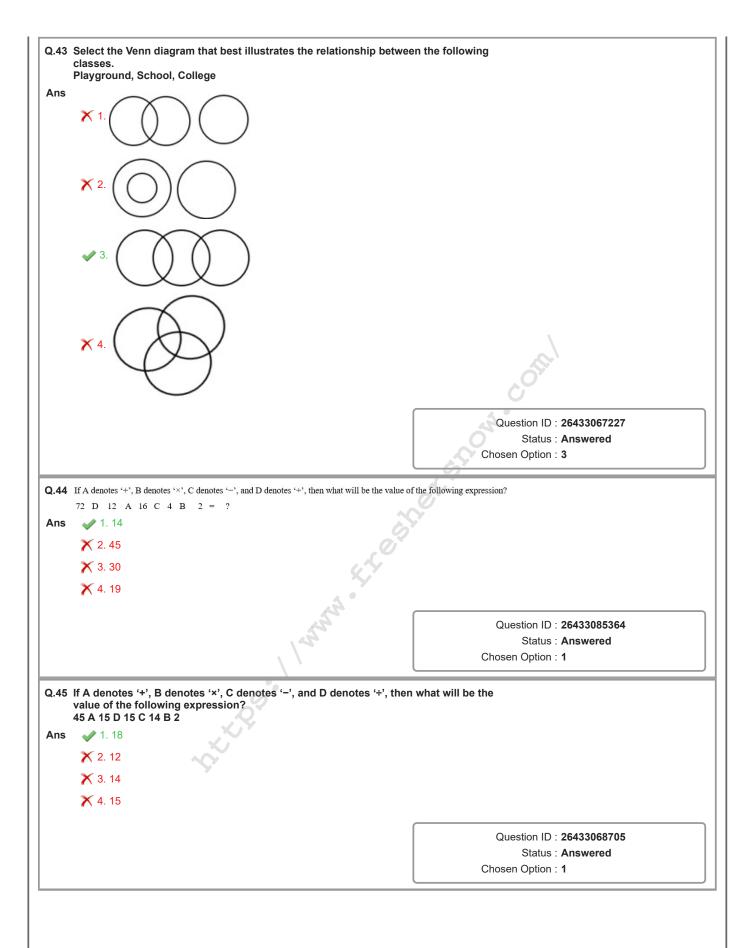

|                                                                                          |
|             | <b>X</b> 4. 151                                                                                                                                                                            |                                                                                          |
|             | <ul> <li>★ 3. 253</li> <li>★ 4. 151</li> </ul>                                                                                                                                             | Question ID : <b>26433056468</b><br>Status : <b>Answered</b><br>Chosen Option : <b>1</b> |























| Q.5        | is a traditional tribal dance performed mainly by the wo<br>during the cultivation season.                                                             | men of Jharkhand         |                                        |
|------------|--------------------------------------------------------------------------------------------------------------------------------------------------------|--------------------------|----------------------------------------|
| Ans        | X 1. Vera Dance                                                                                                                                        |                          |                                        |
|            | X 2. Yakshagana