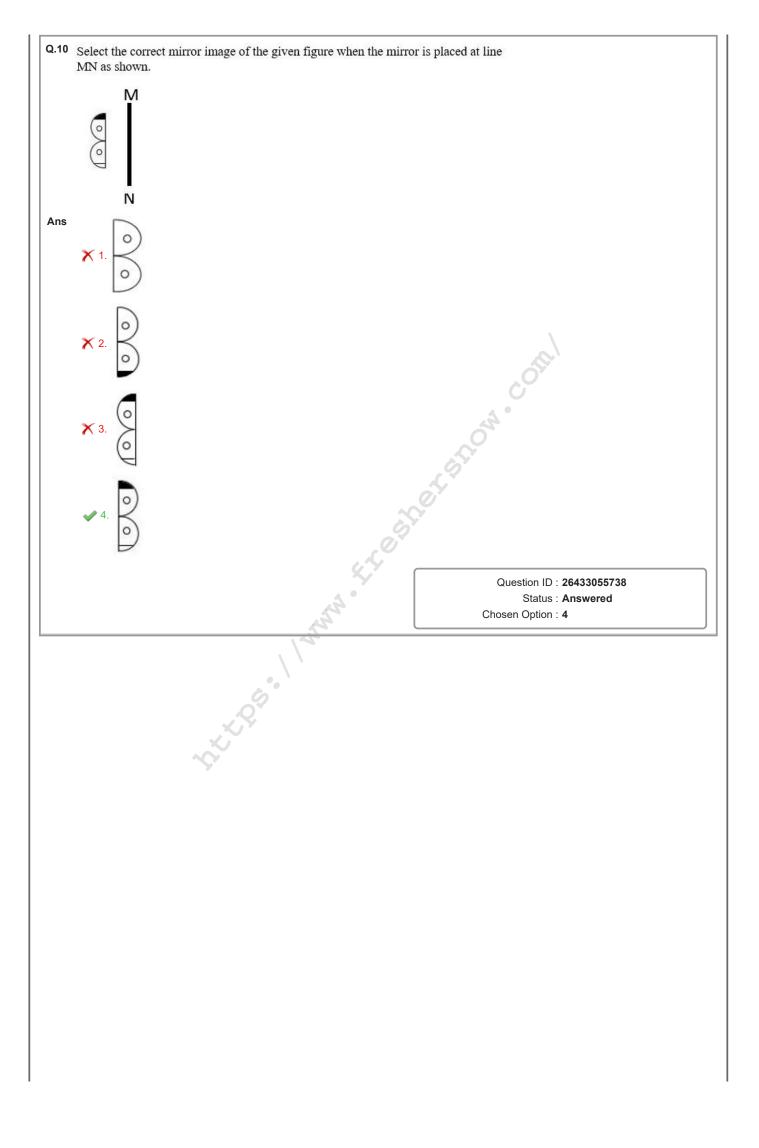

Chosen Option : <b>4</b> |
|            | If A denotes '+', B denotes '×', C denotes '-', and D deno<br>place of '?' in the following equation?<br>(51 D 17) A (21 B 9) C 78 A (16 D 4) = ?<br>★ 1. 124<br>★ 2. 106             | Status : <b>Answered</b><br>Chosen Option : <b>4</b> |
| Q.5<br>Ans | If A denotes '+', B denotes '×', C denotes '-', and D deno<br>place of '?' in the following equation?<br>(51 D 17) A (21 B 9) C 78 A (16 D 4) = ?<br>★ 1. 124<br>★ 2. 106<br>★ 3. 118 | Status : Answered<br>Chosen Option : 4               |
|            | If A denotes '+', B denotes '×', C denotes '-', and D deno<br>place of '?' in the following equation?<br>(51 D 17) A (21 B 9) C 78 A (16 D 4) = ?<br>★ 1. 124<br>★ 2. 106<br>★ 3. 118 | Status : <b>Answered</b><br>Chosen Option : <b>4</b> |























|           | to each other based on the number of le                                                                                                                                                                                                             | ningful English words and must not be related<br>tters/number of consonants/vowels in the