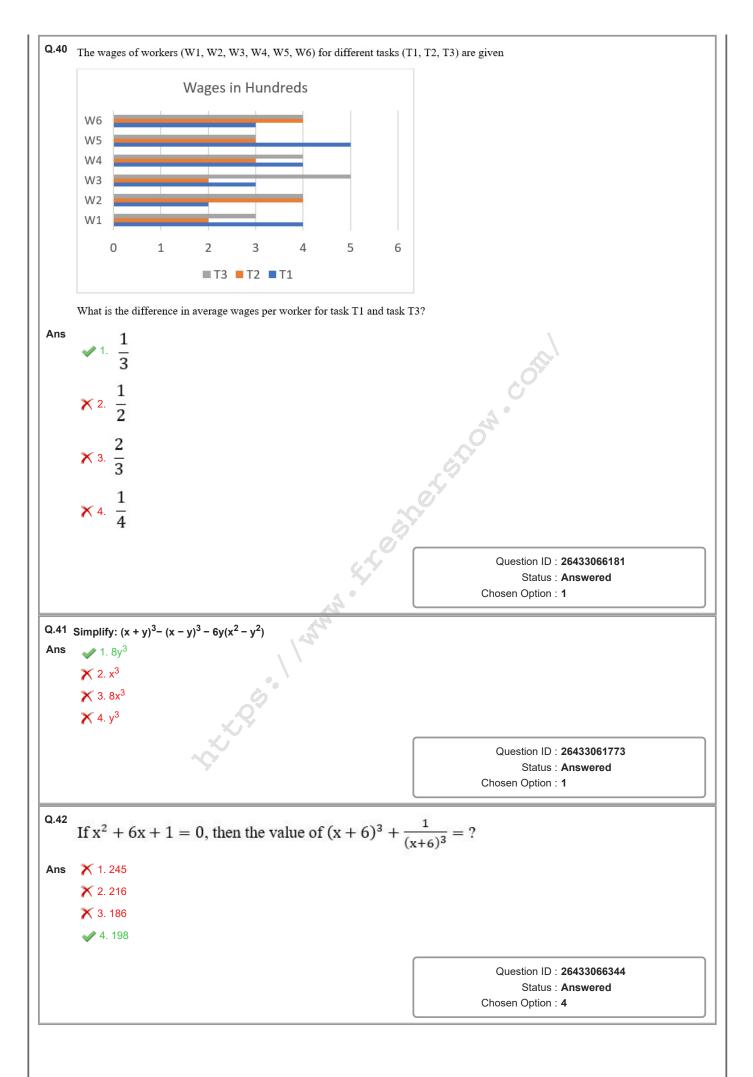

|  |
|    | ✓ 3. 1 : 3<br>★ 4. 3 : 2       |                                                                  |                               |                                         | Question ID : 26433073150                                           |  |
|    | <b>X</b> 4.3:2                 |                                                                  | 4                             | ç.<br>Ç.                                | Question ID : 26433073150<br>Status : Answered<br>Chosen Option : 3 |  |
|    | <b>X</b> 4.3:2                 | Site Por                                                         | - I want                      | , e e e e e e e e e e e e e e e e e e e | Question ID : 26433073150<br>Status : Answered<br>Chosen Option : 3 |  |

















|                   | on : English Comprehension