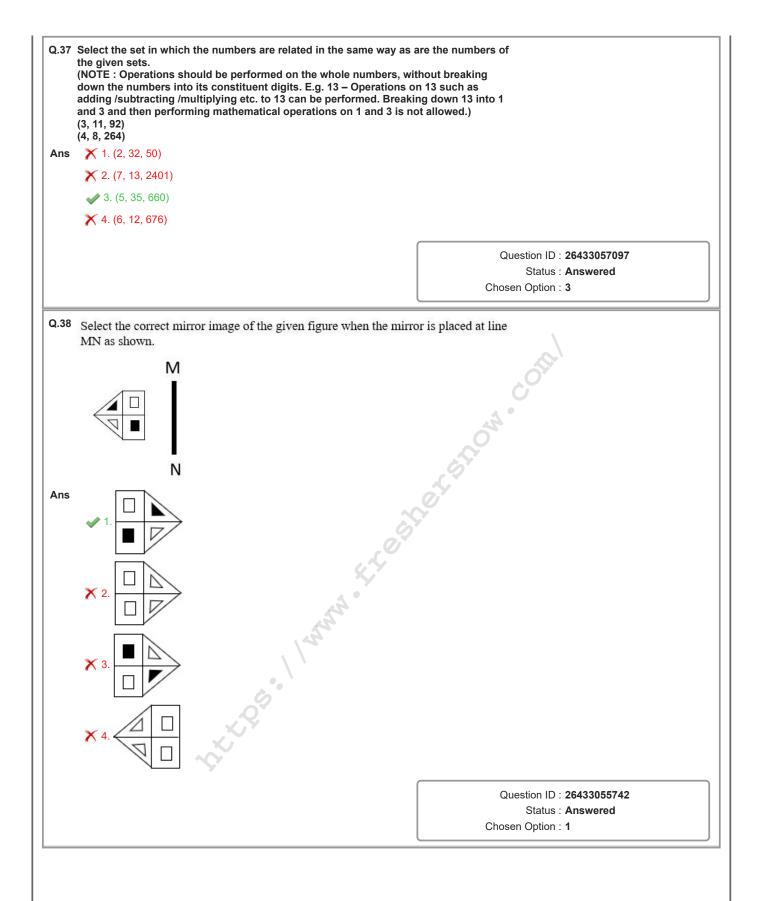

left end of their row and is exactly opposite O.<br>w and is exactly opposite T. E is the immediate<br>P. Who sits at the extreme left end of the row of<br>Question ID : 26433068741 |
| Q.36 | there is equal distance between adjacer<br>In Row I – L, O, V and E are seated and a<br>In Row II – P, I, C and T are seated and a<br>C sits next to the person at the extreme<br>V sits at the extreme left end of their row<br>neighbour of V and is exactly opposite<br>people facing North?<br>$\checkmark$ 1. P<br>$\checkmark$ 2. T<br>$\checkmark$ 3.1 | all of them are facing south.<br>all of them are facing north.<br>e left end of their row and is exactly opposite O.<br>w and is exactly opposite T. E is the immediate<br>P. Who sits at the extreme left end of the row of                              |







| Q.39        | Two statements are given followed by Three conclusi<br>Assuming the statements to be true, even if they see<br>commonly known facts, decide which of the conclusi<br>statements.           | m to be at variance with                                                                 |
|-------------|--------------------------------------------------------------------------------------------------------------------------------------------------------------------------------------------|------------------------------------------------------------------------------------------|
|             | Statements:<br>No truck is a bus.<br>Some buses are cars.                                                                                                                                  |